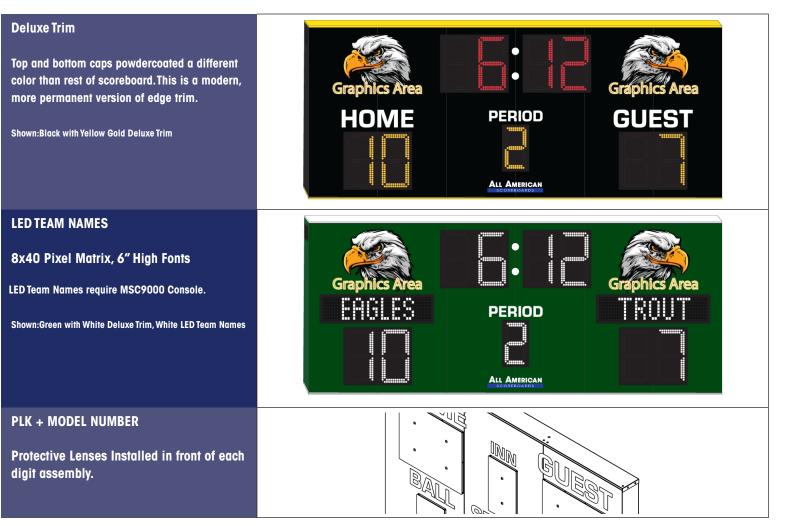

| BLUE BLUE GREEN                                |                                                                                                                                                                                                                                                                                                                                                       |
|------------------------------------------------|-------------------------------------------------------------------------------------------------------------------------------------------------------------------------------------------------------------------------------------------------------------------------------------------------------------------------------------------------------|
| OVERALL DIMENSION                              | 5' High x 12' Wide x 5" Depth. Style available in other sizes.                                                                                                                                                                                                                                                                                        |
| CONSTRUCTION                                   | Fabricated 20 and 22 GA Powder Coated Galvanneal.                                                                                                                                                                                                                                                                                                     |
| INFORMATION                                    | Game Time, Home & Guest Scores (18"), Period (14")                                                                                                                                                                                                                                                                                                    |
| CAPTIONS                                       | HOME, GUEST (6"), PERIOD (4"), Includes (2) 20"x40" Graphic Areas                                                                                                                                                                                                                                                                                     |
| HORN                                           | Not Included. 100 dB Resonating and 110 dB external trumpet horn available, recommended to be wired at time of manufacture.                                                                                                                                                                                                                           |
| ELECTRONICS / DIGITS                           | 100% solid state, microprocessor controlled system with locking connectors.<br>Ultra bright, exposed Red LED digits.                                                                                                                                                                                                                                  |
| SERVICING                                      | Sign will be serviceable by removing the Home Score digit pan to access components.                                                                                                                                                                                                                                                                   |
| COMMUNICATION                                  | Radio communication is standard using a 2.4 GHz Frequency hopping<br>spread spectrum transceiver. Hardwire optional on scoreboard,<br>recommended to be installed at time of manufacture.                                                                                                                                                             |
| POWER REQUIREMENTS                             | 120VAC, 2.6 Amp. Installer to provide connection point or junction box to scoreboard. 20 Amp circuit recommended.                                                                                                                                                                                                                                     |
| INSTALLATION                                   | May be mounted to a minimum of 2 posts/beams using the Unistrut that is<br>mounted to the top and bottom backs of the scoreboard. Number and size<br>of beams is dependent on soil condition and IBC wind loading requirements.<br>Hardware supplied to pressure mount to I-Beams.                                                                    |
| ESTIMATED WEIGHT                               | 348 lbs. Estimated Shipping Dims: 150x24x83, 441# (650# for 2)                                                                                                                                                                                                                                                                                        |
| WARRANTY                                       | Five year guarantee against defects in materials and workmanship. Factory repair service for parts in warranty. Union label. UL Certified.                                                                                                                                                                                                            |
| ADDITIONAL OPTIONS<br>MODEL NUMBER + ( )       | Protective Lens Kit (PLK + Model Number). LED Team Names. White, Green,<br>Amber digits available (Red is standard). Deluxe Trim (different colored<br>powdercoated top and bottom caps).                                                                                                                                                             |
| AVAILABLE CONTROL CONSOLE<br>(SOLD SEPARATELY) | <b>MSC9000 (Multi-sport Desktop Console)</b> Extruded Aluminum, high impact low profile microprocessor control console. 5" high x 10.25" wide x 9" deep. Weight: 4.3 lbs. Radio (1600 ft) is standard, simultaneous hardwire option included. Internal rechargeable battery. Switch between multiple sports by removing and replacing the slip sheet. |

## PRODUCT SPECIFICATIONS **MS9123 OPTIONS**