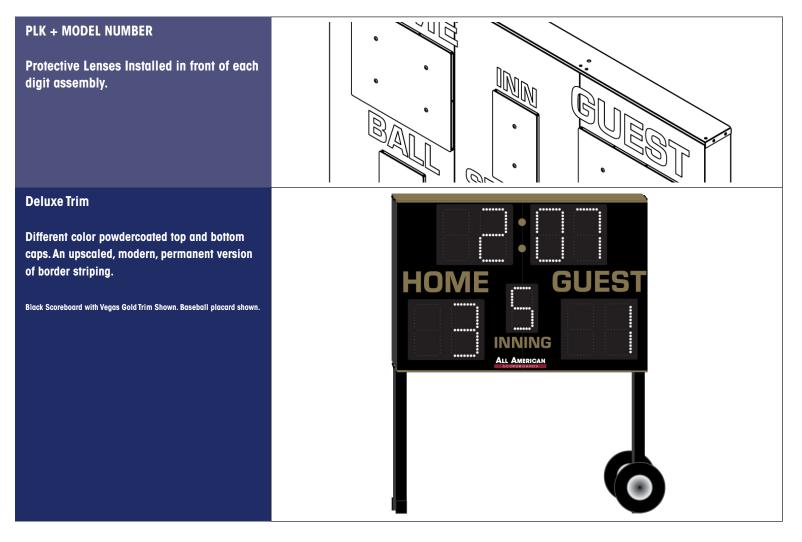

## PRODUCT SPECIFICATIONS PORTABLE MULTISPORT CART

| <text></text>                                  |                                                                                                                                                                                                                                                                                                                                                                                                                                                                                                                                                                                                                                                  |
|------------------------------------------------|--------------------------------------------------------------------------------------------------------------------------------------------------------------------------------------------------------------------------------------------------------------------------------------------------------------------------------------------------------------------------------------------------------------------------------------------------------------------------------------------------------------------------------------------------------------------------------------------------------------------------------------------------|
| OVERALL DIMENSION                              | Scoreboard: 3' high x 4' wide x 5" deep. Size on Cart: 60" high x 48" wide x 33" deep. Fits through standard 36" door opening.                                                                                                                                                                                                                                                                                                                                                                                                                                                                                                                   |
| CONSTRUCTION                                   | Scoreboard: Fabricated 20 and 22 GA Powder Coated Galvanneal.<br>Cart: Steel tube construction.                                                                                                                                                                                                                                                                                                                                                                                                                                                                                                                                                  |
| INFORMATION                                    | Game Time (10" Red), Home & Guest Scores to 99 (10" Red), Quarter (8" Red).                                                                                                                                                                                                                                                                                                                                                                                                                                                                                                                                                                      |
| CAPTIONS                                       | HOME (6") GUEST (6") QUARTER/INNING/HALF (4" caption on Placards)<br>Comes with 3 captions. PERIOD or MATCH available upon request.                                                                                                                                                                                                                                                                                                                                                                                                                                                                                                              |
| HORN                                           | Internal 100 dB Included. External 110 dB horn available, recommended to be wired at time of manufacture.                                                                                                                                                                                                                                                                                                                                                                                                                                                                                                                                        |
| ELECTRONICS / DIGITS                           | 100% solid state, microprocessor controlled system with locking connectors.<br>Ultra bright, exposed Red LED digits.                                                                                                                                                                                                                                                                                                                                                                                                                                                                                                                             |
| SERVICING                                      | Sign will be serviceable by removing the digit pan to access components.                                                                                                                                                                                                                                                                                                                                                                                                                                                                                                                                                                         |
| COMMUNICATION                                  | Radio communication is standard using a 2.4 GHz Frequency hopping spread spectrum transceiver. Hardwire optional on scoreboard, recommended to be installed at time of manufacture.                                                                                                                                                                                                                                                                                                                                                                                                                                                              |
| POWER REQUIREMENTS                             | 120VAC, 1.3 Amp. Includes 6' 3-prong grounded power cord for typical 20<br>Amp circuit.                                                                                                                                                                                                                                                                                                                                                                                                                                                                                                                                                          |
| INSTALLATION                                   | Installed on an All American Scoreboards Portable Cart. Uncrate, Roll, Plug in.                                                                                                                                                                                                                                                                                                                                                                                                                                                                                                                                                                  |
| ESTIMATED WEIGHT                               | Scoreboard 55 lbs, Cart 50 lbs.<br>Estimated Shipping Deimensions: 60x42x68, 261 lbs.                                                                                                                                                                                                                                                                                                                                                                                                                                                                                                                                                            |
| WARRANTY                                       | Five year guarantee against defects in materials and workmanship. Factory repair service for parts in warranty. Union label. UL Certified.                                                                                                                                                                                                                                                                                                                                                                                                                                                                                                       |
| ADDITIONAL OPTIONS<br>MODEL NUMBER + ()        | Protective Lens Kit (PLK + Model Number). White, Green, Amber digits available (Red is standard). Deluxe Trim (different color powdercoated top and bottom caps).                                                                                                                                                                                                                                                                                                                                                                                                                                                                                |
| AVAILABLE CONTROL CONSOLE<br>(SOLD SEPARATELY) | <ul> <li>MSC9000 (Multi-sport Desktop Console) Extruded Aluminum, high impact low profile microprocessor control console. 5" high x 10.25" wide x 9" deep. Weight: 4.3 lbs. Radio (1600 ft) is standard, simultaneous hardwire option included. Internal rechargeable battery. Switch between multiple sports by removing and replacing the slip sheet.</li> <li>HRFB9000 (Handheld Football Remote) 6.5" high x 3" wide x 1" deep. Radio (500 ft) is standard. Internal rechargeable battery.</li> <li>HRBA9000 (Handheld Baseball Remote) 6.5" high x 3" wide x 1" deep. Radio (500 ft) is standard. Internal rechargeable battery.</li> </ul> |