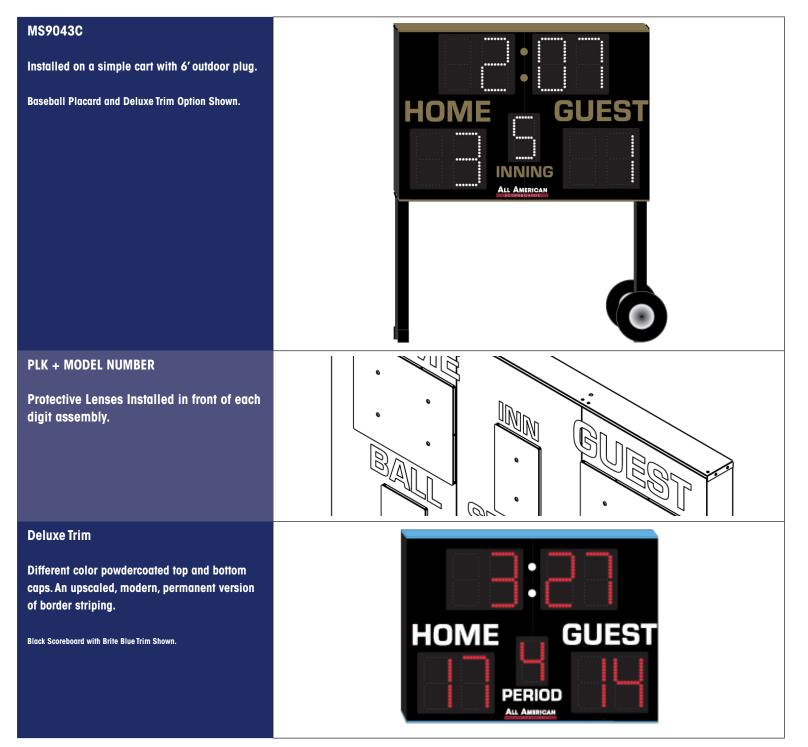

## **PRODUCT SPECIFICATIONS MULTISPORT SCOREBOARD**

|                                                | HOME GUEST<br>PERIOD<br>A MILLION                                                                                                                                                                                                                                                                                                                                                                                                                                                                                                                                                                                                                |
|------------------------------------------------|--------------------------------------------------------------------------------------------------------------------------------------------------------------------------------------------------------------------------------------------------------------------------------------------------------------------------------------------------------------------------------------------------------------------------------------------------------------------------------------------------------------------------------------------------------------------------------------------------------------------------------------------------|
| OVERALL DIMENSION                              | 3' high x 4' wide x 5" deep.                                                                                                                                                                                                                                                                                                                                                                                                                                                                                                                                                                                                                     |
| CONSTRUCTION                                   | Fabricated 20 and 22 GA Powder Coated Galvanneal.                                                                                                                                                                                                                                                                                                                                                                                                                                                                                                                                                                                                |
| INFORMATION                                    | Game Time (10" Red), Home & Guest Scores to 99 (10" Red), Quarter (8" Red).                                                                                                                                                                                                                                                                                                                                                                                                                                                                                                                                                                      |
| CAPTIONS                                       | HOME (6") GUEST (6") QUARTER/INNING/HALF (4" caption on Placards)<br>Comes with 3 captions. PERIOD or MATCH available upon request.                                                                                                                                                                                                                                                                                                                                                                                                                                                                                                              |
| HORN                                           | Internal 100 dB Included. External 110 dB horn available, recommended to be wired at time of manufacture.                                                                                                                                                                                                                                                                                                                                                                                                                                                                                                                                        |
| ELECTRONICS / DIGITS                           | 100% solid state, microprocessor controlled system with locking connectors.<br>Ultra bright, exposed Red LED digits.                                                                                                                                                                                                                                                                                                                                                                                                                                                                                                                             |
| SERVICING                                      | Sign will be serviceable by removing the digit pan to access components.                                                                                                                                                                                                                                                                                                                                                                                                                                                                                                                                                                         |
| COMMUNICATION                                  | Radio communication is standard using a 2.4 GHz Frequency hopping<br>spread spectrum transceiver. Hardwire optional on scoreboard,<br>recommended to be installed at time of manufacture.                                                                                                                                                                                                                                                                                                                                                                                                                                                        |
| POWER REQUIREMENTS                             | 100-270VAC, (1.3 Amp.@ 120VAC) Installer to provide connection point or junction box to scoreboard. 20 Amp circuit recommended.                                                                                                                                                                                                                                                                                                                                                                                                                                                                                                                  |
| INSTALLATION                                   | May be mounted to a minimum of 2 posts/beams using the Unistrut that is<br>mounted to the top and bottom backs of the scoreboard. Number and size<br>of beams is dependent on soil condition and IBC wind loading requirements.<br>Hardware supplied to pressure mount to I-Beams. If ordered with cart, comes<br>installed with power cord.                                                                                                                                                                                                                                                                                                     |
| ESTIMATED WEIGHT                               | 55 lbs, Estimated Shipping Dimensions: 54x24x59,119#                                                                                                                                                                                                                                                                                                                                                                                                                                                                                                                                                                                             |
| WARRANTY                                       | Five year guarantee against defects in materials and workmanship. Factory repair service for parts in warranty. Union label. UL Certified.                                                                                                                                                                                                                                                                                                                                                                                                                                                                                                       |
| ADDITIONAL OPTIONS<br>MODEL NUMBER + ( )       | Protective Lens Kit (PLK + Model Number). White, Green, Amber digits<br>available (Red is standard). Small portable cart (MS9034C).Deluxe Trim<br>(different color powdercoated top and bottom caps).                                                                                                                                                                                                                                                                                                                                                                                                                                            |
| AVAILABLE CONTROL CONSOLE<br>(SOLD SEPARATELY) | <ul> <li>MSC9000 (Multi-sport Desktop Console) Extruded Aluminum, high impact low profile microprocessor control console. 5" high x 10.25" wide x 9" deep. Weight: 4.3 lbs. Radio (1600 ft) is standard, simultaneous hardwire option included. Internal rechargeable battery. Switch between multiple sports by removing and replacing the slip sheet.</li> <li>HRFB9000 (Handheld Football Remote) 6.5" high x 3" wide x 1" deep. Radio (500 ft) is standard. Internal rechargeable battery.</li> <li>HRBA9000 (Handheld Baseball Remote) 6.5" high x 3" wide x 1" deep. Radio (500 ft) is standard. Internal rechargeable battery.</li> </ul> |

## PRODUCT SPECIFICATIONS **MS9043 OPTIONS**

www.allamericanscoreboards.com • Specifications subject to change without notice • Made in USA