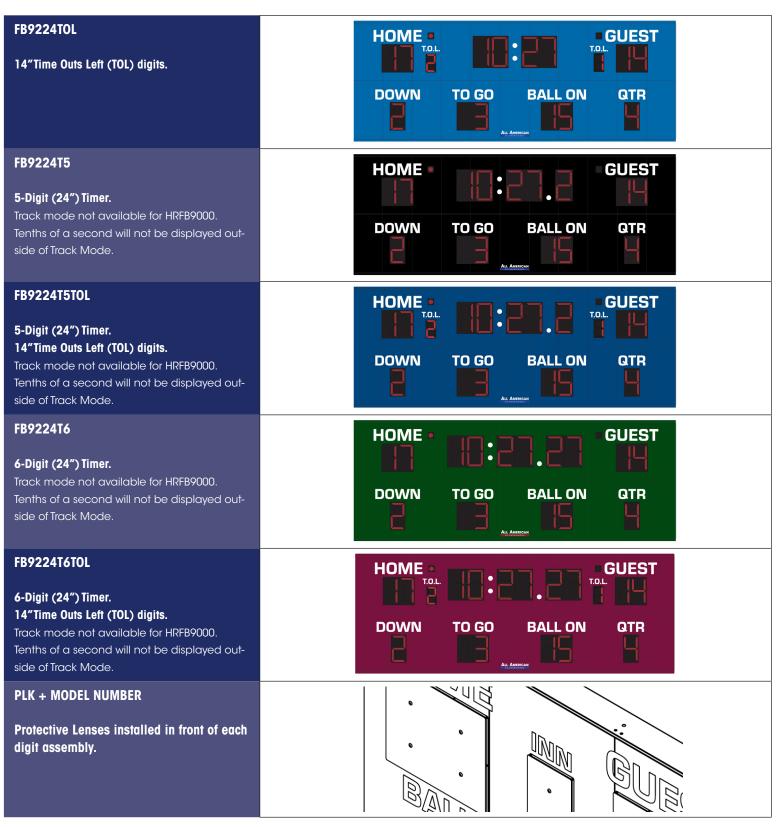

|  |  |
| AVAILABLE CONTROL CONSOLE<br>(SOLD SEPARATELY) | <ul> <li>MSC9000 (Multi-sport Desktop Console) Extruded Aluminum, high impact low profile microprocessor control console. 5" high x 10.25" wide x 9" deep. Weight: 4.3 lbs. Radio (1600 ft) is standard, simultaneous hardwire option included. Internal rechargeable battery. Switch between multiple sports by removing and replacing the slip sheet.</li> <li>HRFB9000 (Handheld Football Remote) 6.5" high x 3" wide x 1" deep. Radio (500 ft) is standard. Internal rechargeable battery. *Not available for track control.</li> </ul> |  |  |

## PRODUCT SPECIFICATIONS FB9224 OPTIONS





## PRODUCT SPECIFICATIONS **FB9224 OPTIONS.... CONTINUED.**



| LED TEAM NAMES                                                                                |       |
|-----------------------------------------------------------------------------------------------|-------|
| Programmable team names in place of HOME & GUEST                                              | CROWS |
| 8x40 Pixel Matrix, 9" High Fonts                                                              |       |
| LED Team Names require MSC9000 Console.                                                       | DOWN  |
| Shown: Black Scoreboard with Red Deluxe Trim, White LED<br>TEam Names                         |       |
|                                                                                               |