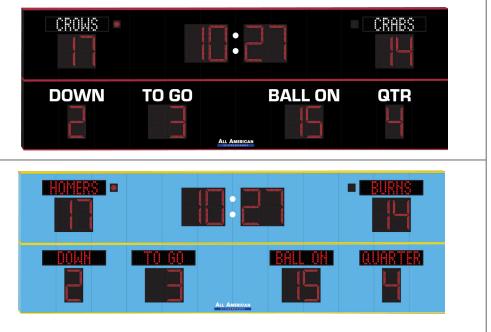

## PRODUCT SPECIFICATIONS **FB9224 OPTIONS.... CONTINUED.**

| LED TEAM NAMES                                                                                |       |
|-----------------------------------------------------------------------------------------------|-------|
| Programmable team names in place of HOME & GUEST                                              | CROWS |
| 8x40 Pixel Matrix, 9" High Fonts                                                              |       |
| LED Team Names require MSC9000 Console.                                                       | DOWN  |
| Shown: Black Scoreboard with Red Deluxe Trim, White LED<br>TEam Names                         |       |
|                                                                                               |       |
| LED CAPTIONS<br>Programmable Captions in place of DOWN, TO GO,<br>BALL ON, QTR                |       |
| Smart Captions change when sport is selected. Default captions can be altered through setup.* |       |
| 8x40 Pixel Matrix, 9″ High Fonts                                                              |       |
|                                                                                               |       |
| *Requires MSC9000 Console.                                                                    |       |

Shown: Sky Blue Scoreboard with Yellow Gold Deluxe Trim