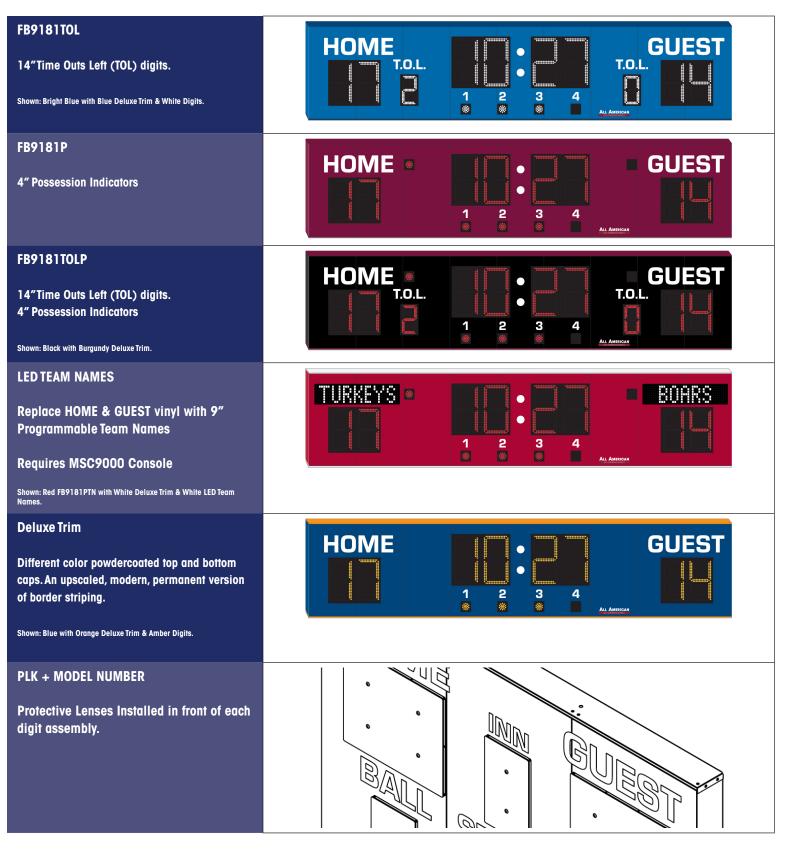

## PRODUCT SPECIFICATIONS **FB9181 OPTIONS**

## PRODUCT SPECIFICATIONS FOOTBALL SCOREBOARD

|                                                | HOME <ul> <li></li></ul>                                                                                                                                                                                                                                                                                                                                                                                                                                                                                  |
|------------------------------------------------|-----------------------------------------------------------------------------------------------------------------------------------------------------------------------------------------------------------------------------------------------------------------------------------------------------------------------------------------------------------------------------------------------------------------------------------------------------------------------------------------------------------|
| OVERALL DIMENSION                              | 4' High x 18' Wide x 5" Depth. Style available in other sizes.                                                                                                                                                                                                                                                                                                                                                                                                                                            |
| CONSTRUCTION                                   | Fabricated 20 and 22 GA Powder Coated Galvanneal.                                                                                                                                                                                                                                                                                                                                                                                                                                                         |
| INFORMATION                                    | Game Time (24" Red), Home & Guest Scores (21" Red), Period (4" Red<br>Indicators)                                                                                                                                                                                                                                                                                                                                                                                                                         |
| CAPTIONS                                       | HOME, GUEST (9.5"), 1,2,3,4 (4.5")                                                                                                                                                                                                                                                                                                                                                                                                                                                                        |
| HORN                                           | Not Included. 100 dB Resonating and 110 dB external trumpet horn available, recommended to be wired at time of manufacture.                                                                                                                                                                                                                                                                                                                                                                               |
| ELECTRONICS / DIGITS                           | 100% solid state, microprocessor controlled system with locking connectors.<br>Ultra bright, exposed Red LED digits.                                                                                                                                                                                                                                                                                                                                                                                      |
| SERVICING                                      | Sign will be serviceable by removing the Home Score digit pan to access components.                                                                                                                                                                                                                                                                                                                                                                                                                       |
| COMMUNICATION                                  | Radio communication is standard using a 2.4 GHz Frequency hopping<br>spread spectrum transceiver. Hardwire optional on scoreboard,<br>recommended to be installed at time of manufacture.                                                                                                                                                                                                                                                                                                                 |
| POWER REQUIREMENTS                             | 100-270VAC, (2.6 Amp. @ 120VAC). Installer to provide connection point or junction box to scoreboard. 20 Amp circuit recommended.                                                                                                                                                                                                                                                                                                                                                                         |
| INSTALLATION                                   | May be mounted to a minimum of 2 posts/beams using the Unistrut that is<br>mounted to the top and bottom backs of the scoreboard. Number and size<br>of beams is dependent on soil condition and IBC wind loading requirements.<br>Hardware supplied to pressure mount to I-Beams.                                                                                                                                                                                                                        |
| ESTIMATED WEIGHT                               | 298 lbs. Shipping Dimensions: 222Lx24Wx71H, 938 lbs.                                                                                                                                                                                                                                                                                                                                                                                                                                                      |
| WARRANTY                                       | Five year guarantee against defects in materials and workmanship. Factory repair service for parts in warranty. Union label. UL Certified.                                                                                                                                                                                                                                                                                                                                                                |
| ADDITIONAL OPTIONS<br>MODEL NUMBER + ()        | Possession Indicators (P), Time Outs Left (TOL), LED Team Names (TN).<br>Protective Lens Kit (PLK + Model Number). White, Green, Amber digits<br>available (Red is standard). Deluxe Trim (different colored powdercoated top<br>and bottom caps).                                                                                                                                                                                                                                                        |
| AVAILABLE CONTROL CONSOLE<br>(SOLD SEPARATELY) | <ul> <li>MSC9000 (Multi-sport Desktop Console) Extruded Aluminum, high impact low profile microprocessor control console. 5" high x 10.25" wide x 9" deep. Weight: 4.3 lbs. Radio (1600 ft) is standard, simultaneous hardwire option included. Internal rechargeable battery. Switch between multiple sports by removing and replacing the slip sheet.</li> <li>HRFB9000 (Handheld Football Remote) 6.5" high x 3" wide x 1" deep. Radio (500 ft) is standard. Internal rechargeable battery.</li> </ul> |