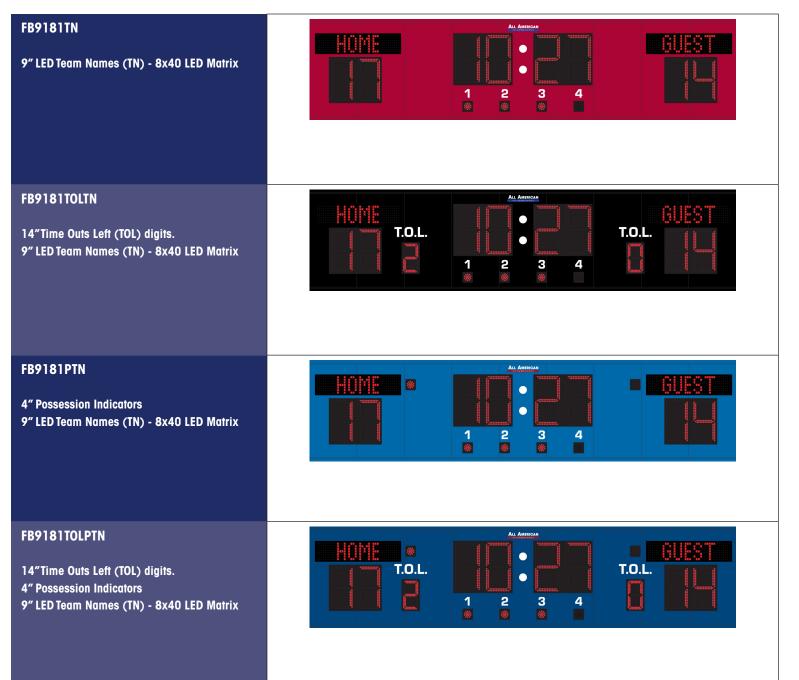

## PRODUCT SPECIFICATIONS FB9181 LED TEAM NAME OPTIONS

## PRODUCT SPECIFICATIONS FOOTBALL SCOREBOARD

|                                                | HOME <ul> <li></li></ul>                                                                                                                                                                                                                                                                                                                                                                                                                                                                                  |
|------------------------------------------------|-----------------------------------------------------------------------------------------------------------------------------------------------------------------------------------------------------------------------------------------------------------------------------------------------------------------------------------------------------------------------------------------------------------------------------------------------------------------------------------------------------------|
| OVERALL DIMENSION                              | 4' High x 18' Wide x 5" Depth. Style available in other sizes.                                                                                                                                                                                                                                                                                                                                                                                                                                            |
| CONSTRUCTION                                   | Fabricated 20 and 22 GA Powder Coated Galvanneal.                                                                                                                                                                                                                                                                                                                                                                                                                                                         |
| INFORMATION                                    | Game Time (24" Red), Home & Guest Scores (21" Red), Period (4" Red<br>Indicators)                                                                                                                                                                                                                                                                                                                                                                                                                         |
| CAPTIONS                                       | HOME, GUEST (9.5"), 1,2,3,4 (4.5")                                                                                                                                                                                                                                                                                                                                                                                                                                                                        |
| HORN                                           | Not Included. 100 dB Resonating and 110 dB external trumpet horn available, recommended to be wired at time of manufacture.                                                                                                                                                                                                                                                                                                                                                                               |
| ELECTRONICS / DIGITS                           | 100% solid state, microprocessor controlled system with locking connectors.<br>Ultra bright, exposed Red LED digits.                                                                                                                                                                                                                                                                                                                                                                                      |
| SERVICING                                      | Sign will be serviceable by removing the Home Score digit pan to access components.                                                                                                                                                                                                                                                                                                                                                                                                                       |
| COMMUNICATION                                  | Radio communication is standard using a 2.4 GHz Frequency hopping<br>spread spectrum transceiver. Hardwire optional on scoreboard,<br>recommended to be installed at time of manufacture.                                                                                                                                                                                                                                                                                                                 |
| POWER REQUIREMENTS                             | 100-270VAC, (2.6 Amp. @ 120VAC). Installer to provide connection point or junction box to scoreboard. 20 Amp circuit recommended.                                                                                                                                                                                                                                                                                                                                                                         |
| INSTALLATION                                   | May be mounted to a minimum of 2 posts/beams using the Unistrut that is<br>mounted to the top and bottom backs of the scoreboard. Number and size<br>of beams is dependent on soil condition and IBC wind loading requirements.<br>Hardware supplied to pressure mount to I-Beams.                                                                                                                                                                                                                        |
| ESTIMATED WEIGHT                               | 298 lbs. Shipping Dimensions: 222Lx24Wx71H, 938 lbs.                                                                                                                                                                                                                                                                                                                                                                                                                                                      |
| WARRANTY                                       | Five year guarantee against defects in materials and workmanship. Factory repair service for parts in warranty. Union label. UL Certified.                                                                                                                                                                                                                                                                                                                                                                |
| ADDITIONAL OPTIONS<br>MODEL NUMBER + ()        | Possession Indicators (P), Time Outs Left (TOL), LED Team Names (TN).<br>Protective Lens Kit (PLK + Model Number). White, Green, Amber digits<br>available (Red is standard). Deluxe Trim (different colored powdercoated top<br>and bottom caps).                                                                                                                                                                                                                                                        |
| AVAILABLE CONTROL CONSOLE<br>(SOLD SEPARATELY) | <ul> <li>MSC9000 (Multi-sport Desktop Console) Extruded Aluminum, high impact low profile microprocessor control console. 5" high x 10.25" wide x 9" deep. Weight: 4.3 lbs. Radio (1600 ft) is standard, simultaneous hardwire option included. Internal rechargeable battery. Switch between multiple sports by removing and replacing the slip sheet.</li> <li>HRFB9000 (Handheld Football Remote) 6.5" high x 3" wide x 1" deep. Radio (500 ft) is standard. Internal rechargeable battery.</li> </ul> |