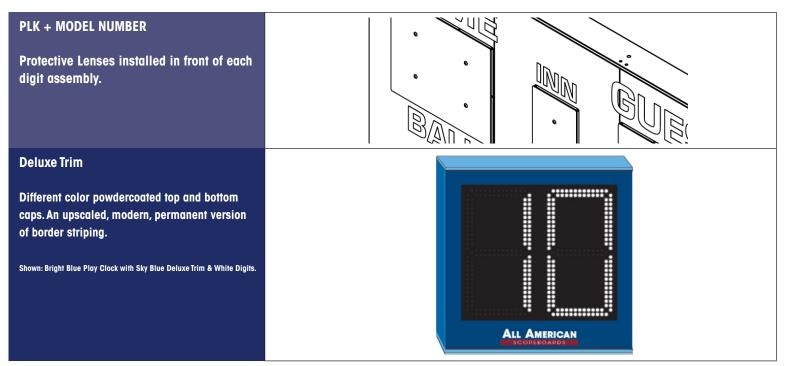

## PRODUCT SPECIFICATIONS FOOTBALL SCOREBOARD

| <section-header></section-header>              |                                                                                                                                                                                                                                                                                                                                                                                                                                                                                                           |
|------------------------------------------------|-----------------------------------------------------------------------------------------------------------------------------------------------------------------------------------------------------------------------------------------------------------------------------------------------------------------------------------------------------------------------------------------------------------------------------------------------------------------------------------------------------------|
| OVERALL DIMENSION                              | 3' High x 3' Wide x 5" Depth. Style available in other sizes.                                                                                                                                                                                                                                                                                                                                                                                                                                             |
| CONSTRUCTION                                   | Fabricated 20 and 22 GA Powder Coated Galvanneal.                                                                                                                                                                                                                                                                                                                                                                                                                                                         |
| INFORMATION                                    | Play Clock (24" Red).                                                                                                                                                                                                                                                                                                                                                                                                                                                                                     |
| CAPTIONS                                       | None.                                                                                                                                                                                                                                                                                                                                                                                                                                                                                                     |
| HORN                                           | Not Included. 100 dB Resonating and 110 dB external trumpet horn available, recommended to be wired at time of manufacture.                                                                                                                                                                                                                                                                                                                                                                               |
| ELECTRONICS / DIGITS                           | 100% solid state, microprocessor controlled system with locking connectors.<br>Ultra bright, exposed Red LED digits.                                                                                                                                                                                                                                                                                                                                                                                      |
| SERVICING                                      | Sign will be serviceable by removing the timer digit pan to access components.                                                                                                                                                                                                                                                                                                                                                                                                                            |
| COMMUNICATION                                  | Radio communication is standard using a 2.4 GHz Frequency hopping spread spectrum transceiver. Hardwire optional on scoreboard, recommended to be installed at time of manufacture.                                                                                                                                                                                                                                                                                                                       |
| POWER REQUIREMENTS                             | 120VAC, 1.3 Amp. Installer to provide connection point or junction box to scoreboard. 20 Amp circuit recommended.                                                                                                                                                                                                                                                                                                                                                                                         |
| INSTALLATION                                   | May be mounted to a minimum of 2 posts/beams using the Unistrut that is<br>mounted to the top and bottom backs of the scoreboard. Number and size<br>of beams is dependent on soil condition and IBC wind loading requirements.<br>Hardware supplied to pressure mount to I-Beams.                                                                                                                                                                                                                        |
| ESTIMATED WEIGHT                               | 58 lbs. Shipping Dimensions: 42x24x59,86 lbs, or 42x27x59,129 lbs (pair)                                                                                                                                                                                                                                                                                                                                                                                                                                  |
| WARRANTY                                       | Five year guarantee against defects in materials and workmanship. Factory repair service for parts in warranty. Union label. UL Certified.                                                                                                                                                                                                                                                                                                                                                                |
| ADDITIONAL OPTIONS<br>MODEL NUMBER + ( )       | Protective Lens Kit (PLK + Model Number). White, Green, Amber digits available (Red is standard). Deluxe Trim (different colored powdercoated top and bottom caps).                                                                                                                                                                                                                                                                                                                                       |
| AVAILABLE CONTROL CONSOLE<br>(SOLD SEPARATELY) | <ul> <li>MSC9000 (Multi-sport Desktop Console) Extruded Aluminum, high impact low profile microprocessor control console. 5" high x 10.25" wide x 9" deep. Weight: 4.3 lbs. Radio (1600 ft) is standard, simultaneous hardwire option included. Internal rechargeable battery. Switch between multiple sports by removing and replacing the slip sheet.</li> <li>HRFB9000 (Handheld Football Remote) 6.5" high x 3" wide x 1" deep. Radio (500 ft) is standard. Internal rechargeable battery.</li> </ul> |