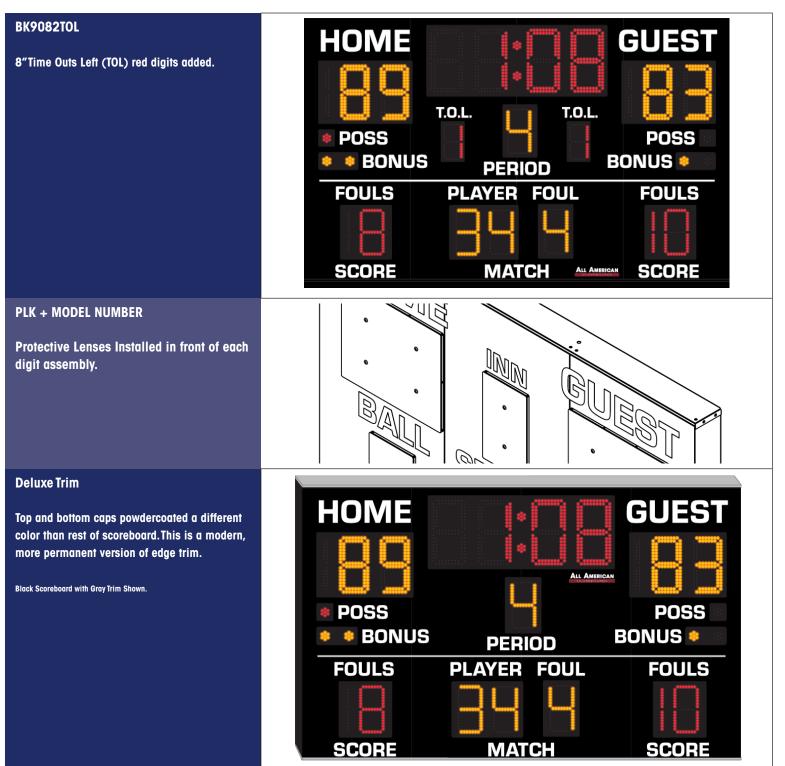

## PRODUCT SPECIFICATIONS BK9082 OPTIONS

## PRODUCT SPECIFICATIONS BASKETBALL SCOREBOARD

| <section-header></section-header>              | HOME       Image: Constant of the cons |
|------------------------------------------------|----------------------------------------------------------------------------------------------------------------------------------------------------------------------------------------------------------------------------------------------------------------------------------------------------------------------------------------------------------------------------------------------------------------------------------------------------------------------------------------------------------------------------------------------------------------------------------------------------------------------------------------------------------------------------------------------------------------------------------------------------------------------------------------------------------------------------------------------------------------------------------------------------------------------------------------------------------------------------------------------------------------------------------------------------------------------------------------------------------------------------------------------------------------------------------------------------------------------------------------------------------------------------------------------------------------------------------------------------------------------------------------------------------------------------------------------------------------------------------------------------------------------------------------------------------------------------------------------------------------------------------------------------------------------------------------------------------------------------------------------------------------------------------------------------------------------------------------------------------------------------------------------------------------------------------------------------------------------------------------------------------------------------------------------------------------------------------------|
| OVERALL DIMENSION                              | 5' High x 8' Wide x 5" Depth.                                                                                                                                                                                                                                                                                                                                                                                                                                                                                                                                                                                                                                                                                                                                                                                                                                                                                                                                                                                                                                                                                                                                                                                                                                                                                                                                                                                                                                                                                                                                                                                                                                                                                                                                                                                                                                                                                                                                                                                                                                                          |
| CONSTRUCTION                                   | Fabricated 20 and 22 GA Powder Coated Galvanneal.                                                                                                                                                                                                                                                                                                                                                                                                                                                                                                                                                                                                                                                                                                                                                                                                                                                                                                                                                                                                                                                                                                                                                                                                                                                                                                                                                                                                                                                                                                                                                                                                                                                                                                                                                                                                                                                                                                                                                                                                                                      |
| INFORMATION                                    | Game Time (14" Red), Home & Guest Scores up to 199 (12" Amber), Period (10" Amber), Possession Indicators (2" Red), Bonus Indicators (2" Amber), Fouls (10" Red), Player/Foul (10" Amber).                                                                                                                                                                                                                                                                                                                                                                                                                                                                                                                                                                                                                                                                                                                                                                                                                                                                                                                                                                                                                                                                                                                                                                                                                                                                                                                                                                                                                                                                                                                                                                                                                                                                                                                                                                                                                                                                                             |
| CAPTIONS                                       | Scores (5.5"), Poss, Bonus, Period, Fouls, Score, Player Foul, Match (2.75")                                                                                                                                                                                                                                                                                                                                                                                                                                                                                                                                                                                                                                                                                                                                                                                                                                                                                                                                                                                                                                                                                                                                                                                                                                                                                                                                                                                                                                                                                                                                                                                                                                                                                                                                                                                                                                                                                                                                                                                                           |
| HORN                                           | Included 100dB internal horn. 110 dB external trumpet horn available, recommended to be wired at time of manufacture.                                                                                                                                                                                                                                                                                                                                                                                                                                                                                                                                                                                                                                                                                                                                                                                                                                                                                                                                                                                                                                                                                                                                                                                                                                                                                                                                                                                                                                                                                                                                                                                                                                                                                                                                                                                                                                                                                                                                                                  |
| ELECTRONICS / DIGITS                           | 100% solid state, microprocessor controlled system with locking connectors.<br>Ultra bright, exposed Red and Amber LED digits.                                                                                                                                                                                                                                                                                                                                                                                                                                                                                                                                                                                                                                                                                                                                                                                                                                                                                                                                                                                                                                                                                                                                                                                                                                                                                                                                                                                                                                                                                                                                                                                                                                                                                                                                                                                                                                                                                                                                                         |
| SERVICING                                      | Sign will be serviceable by removing the home score digit pan to access components.                                                                                                                                                                                                                                                                                                                                                                                                                                                                                                                                                                                                                                                                                                                                                                                                                                                                                                                                                                                                                                                                                                                                                                                                                                                                                                                                                                                                                                                                                                                                                                                                                                                                                                                                                                                                                                                                                                                                                                                                    |
| COMMUNICATION                                  | Radio communication is standard using a 2.4 GHz Frequency hopping spread spectrum transceiver. Hardwire optional on scoreboard, recommended to be installed at time of manufacture.                                                                                                                                                                                                                                                                                                                                                                                                                                                                                                                                                                                                                                                                                                                                                                                                                                                                                                                                                                                                                                                                                                                                                                                                                                                                                                                                                                                                                                                                                                                                                                                                                                                                                                                                                                                                                                                                                                    |
| POWER REQUIREMENTS                             | 120VAC, 2.6 Amp. Includes 6' power cable exiting the top left of the cabinet with standard grounded 3 prong connector. Components can accept 100-270 VAC. 20 Amp circuit recommended.                                                                                                                                                                                                                                                                                                                                                                                                                                                                                                                                                                                                                                                                                                                                                                                                                                                                                                                                                                                                                                                                                                                                                                                                                                                                                                                                                                                                                                                                                                                                                                                                                                                                                                                                                                                                                                                                                                  |
| INSTALLATION                                   | May be mounted to nearly any wall surface via lifting/mounting brackets, no other hardware supplied. Intended for dry locations.                                                                                                                                                                                                                                                                                                                                                                                                                                                                                                                                                                                                                                                                                                                                                                                                                                                                                                                                                                                                                                                                                                                                                                                                                                                                                                                                                                                                                                                                                                                                                                                                                                                                                                                                                                                                                                                                                                                                                       |
| ESTIMATED WEIGHT                               | 154 lbs. Shipping Dimensions: (1)102Lx24Wx83H, 404 lbs (2)102Lx27Wx83H, 558 lbs                                                                                                                                                                                                                                                                                                                                                                                                                                                                                                                                                                                                                                                                                                                                                                                                                                                                                                                                                                                                                                                                                                                                                                                                                                                                                                                                                                                                                                                                                                                                                                                                                                                                                                                                                                                                                                                                                                                                                                                                        |
| WARRANTY                                       | Five year guarantee against defects in materials and workmanship. Factory repair service for parts in warranty. Union label. UL Certified.                                                                                                                                                                                                                                                                                                                                                                                                                                                                                                                                                                                                                                                                                                                                                                                                                                                                                                                                                                                                                                                                                                                                                                                                                                                                                                                                                                                                                                                                                                                                                                                                                                                                                                                                                                                                                                                                                                                                             |
| ADDITIONAL OPTIONS<br>MODEL NUMBER + ( )       | Time Outs Left (TOL), Protective Lens Kit (PLK+Model Number). White, Green,<br>Amber digits available (Red and Amber as shown is standard). Deluxe Trim<br>(different colored powdercoated top and bottom caps).                                                                                                                                                                                                                                                                                                                                                                                                                                                                                                                                                                                                                                                                                                                                                                                                                                                                                                                                                                                                                                                                                                                                                                                                                                                                                                                                                                                                                                                                                                                                                                                                                                                                                                                                                                                                                                                                       |
| AVAILABLE CONTROL CONSOLE<br>(SOLD SEPARATELY) | <ul> <li>MSC9000 (Multi-sport Desktop Console) Extruded Aluminum, high impact low profile microprocessor control console. 5" high x 10.25" wide x 9" deep. Weight: 4.3 lbs. Radio (1600 ft) is standard, simultaneous hardwire option included. Internal rechargeable battery. Switch between multiple sports by removing and replacing the slip sheet.</li> <li>HRBK9000 (Handheld Basketball Remote) 6.5" high x 3" wide x 1" deep. Radio (500 ft) is standard. Internal rechargeable battery.</li> </ul>                                                                                                                                                                                                                                                                                                                                                                                                                                                                                                                                                                                                                                                                                                                                                                                                                                                                                                                                                                                                                                                                                                                                                                                                                                                                                                                                                                                                                                                                                                                                                                            |