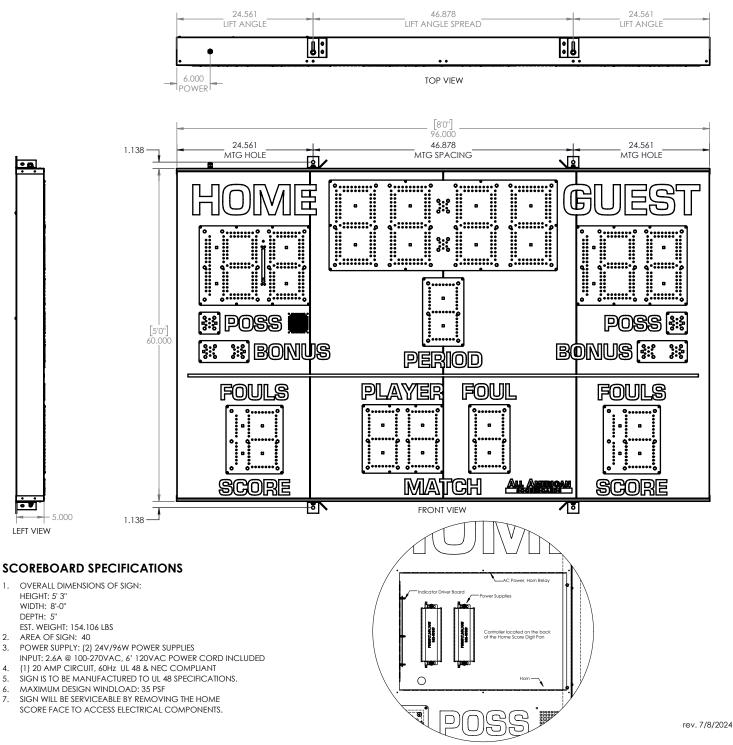

## **BK9082 Installation** Recommended for Indoor Installation only.

Scoreboard MUST be mounted in at least 4 points. See MTG SPACING for distance between mounting holes.

Using lifting angle, lift scoreboard to desired location and bolt to wall or structure. Because wall types and structure may vary, type of bolt cannot be recommended nor supplied by All American Scoreboards. Refer to scoreboard weight and wall type before determining installation method. All American Scoreboards (AAS) and/or Everbrite, LLC shall not be held liable for improper installation.

AAS recommends the scoreboard be installed by a licensed contractor, and must meet all local and national building codes. AAS recommends using a boom, forklift, or crane of suitable size to use in installation.

WITH DIGIT PANEL REMOVED FOR CLARITY