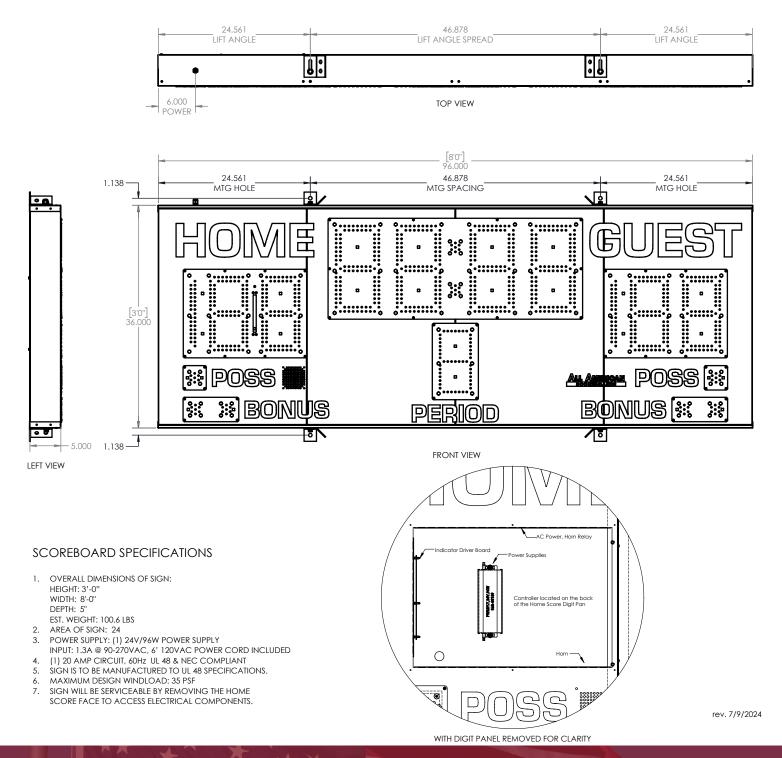

## BK9081 Installation Recommended for Indoor Installation only.

Scoreboard MUST be mounted in at least 4 points. See MTG SPACING for distance between mounting holes.

Using lifting angle, lift scoreboard to desired location and bolt to wall or structure. Because wall types and structure may vary, type of bolt cannot be recommended nor supplied by All American Scoreboards. Refer to scoreboard weight and wall type before determining installation method. All American Scoreboards (AAS) and/or Everbrite, LLC shall not be held liable for improper installation.

AAS recommends the scoreboard be installed by a licensed contractor, and must meet all local and national building codes. AAS recommends using a boom, forklift, or crane of suitable size to use in installation.