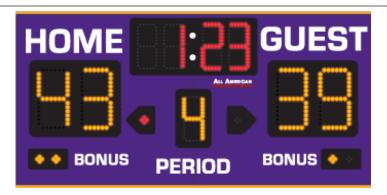

#### **Deluxe Trim**

Different color powdercoated top and bottom caps. An upscaled, modern, permanent version of border striping.

Purple Scoreboard with Yellow Gold Trim Shown.