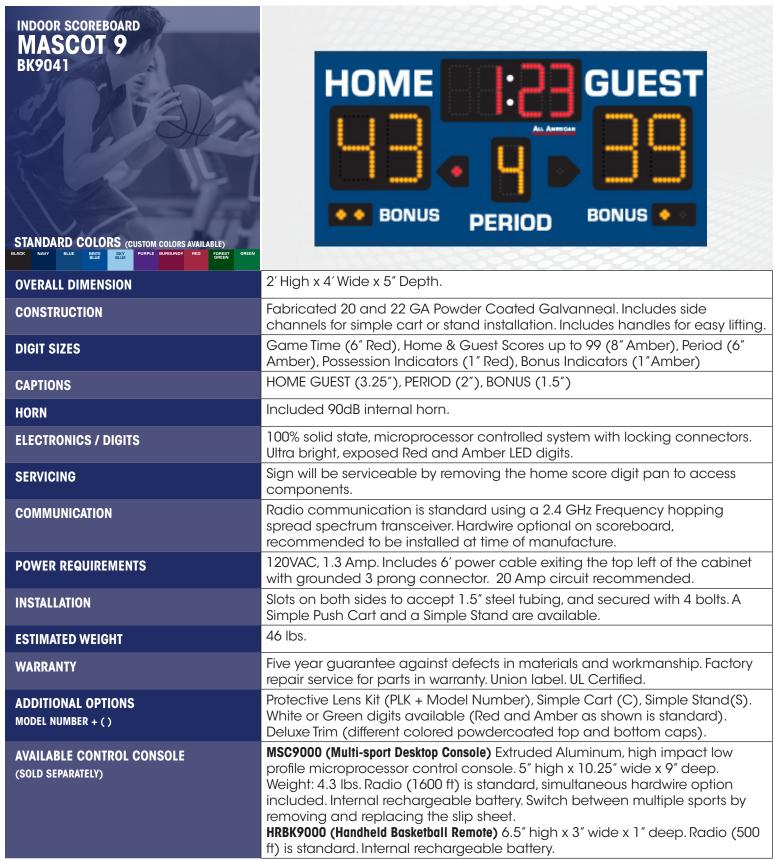

## BASKETBALL SCOREBOARD





## PRODUCT SPECIFICATIONS

# **MASCOT 9 OPTIONS**



#### **Deluxe Trim**

Different color powdercoated top and bottom caps. An upscaled, modern, permanent version of border striping.

Purple Scoreboard with Yellow Gold Trim Shown.



## PLK + MODEL NUMBER

Protective Lenses installed in front of each digit assembly.



## **Simple Cart**

Elevate your Mascot to 5' in height and easily wheel it into position. Made from 1.5" powder-coated tubes and 10" Flat Free Wheels, the cart slides into slots on the bottom of the scoreboard.



#### Simple Stand

Stand slides into slots on the bottom of the scoreboard, adding more stability.