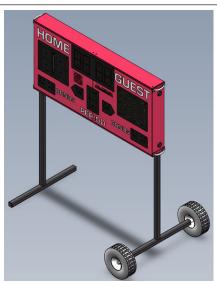

## **Simple Cart**

Elevate your Mascot to 5' in height and easily wheel it into position. Made from 1.5" powder-coated tubes and 10" Flat Free Wheels, the cart slides into slots on the bottom of the scoreboard.