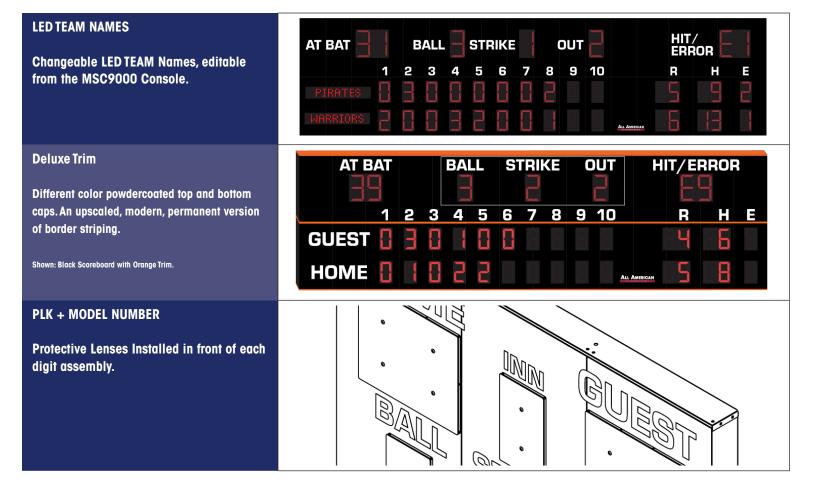

## PRODUCT SPECIFICATIONS LINESCORE BASEBALL SCOREBOARD

| <section-header></section-header>              | AT BAT BALL STRIKE OUT HIT/ERROR<br>1 2 3 4 5 6 7 8 9 10<br>GUEST<br>HOME                                                                                                                                                                                                                                                                             |
|------------------------------------------------|-------------------------------------------------------------------------------------------------------------------------------------------------------------------------------------------------------------------------------------------------------------------------------------------------------------------------------------------------------|
| OVERALL DIMENSION                              | 9' High x 36' Wide x 5" Depth. Style available in other sizes.                                                                                                                                                                                                                                                                                        |
| CONSTRUCTION                                   | Fabricated 20 and 22 GA Powder Coated Galvanneal. 4 Cabinet Installation, (2) 4'6"x20' and (2) 4'6"x16' cabinets.                                                                                                                                                                                                                                     |
| INFORMATION                                    | Home & Guest 10 Inning Line Score (18"). Runs, Hits, Errors (18") Ball, Strike,<br>Out (24"), At Bat, Hit/Error (24")                                                                                                                                                                                                                                 |
| CAPTIONS                                       | White vinyl captions: Home, Guest (11"). Innings, R, H, E (9"). At Bat, Ball, Strike,<br>Out, Hit/Error (10").                                                                                                                                                                                                                                        |
| HORN                                           | Not Included. Optional 100dB or 110 dB horn available. Recommended to be wired at time of manufacture.                                                                                                                                                                                                                                                |
| ELECTRONICS / DIGITS                           | 100% solid state, microprocessor controlled system with locking connectors.<br>Ultra bright, exposed Red LED digits.                                                                                                                                                                                                                                  |
| SERVICING                                      | Sign will be serviceable by removing the home runs face to access components.                                                                                                                                                                                                                                                                         |
| COMMUNICATION                                  | Radio communication is standard using a 2.4 GHz Frequency hopping spread spectrum transceiver. Hardwire optional on scoreboard, recommended to be installed at time of manufacture.                                                                                                                                                                   |
| POWER REQUIREMENTS                             | 100-270VAC, (12.5 Amp. @ 120VAC). Installer to provide connection point or junction box to scoreboard. 20 Amp circuit recommended.                                                                                                                                                                                                                    |
| INSTALLATION                                   | May be mounted to a minimum of 4 posts/beams using the Unistrut that is<br>mounted to the top and bottom backs of the scoreboard. Number and size<br>of beams is dependent on soil condition and IBC wind loading requirements.<br>Hardware supplied to pressure mount to I-Beams.                                                                    |
| ESTIMATED WEIGHT                               | 1400 lbs. Shipping Dimensions (2 Crates) 246"Lx25"Dx77"H, 1120 Lbs /<br>198"Lx25"Dx77"H, 900 lbs                                                                                                                                                                                                                                                      |
| WARRANTY                                       | Five year guarantee against defects in materials and workmanship. Factory repair service for parts in warranty. Union label. UL Certified.                                                                                                                                                                                                            |
| ADDITIONAL OPTIONS<br>MODEL NUMBER + ()        | Pitch Count(PC), or Pitch Speed(PS) in place of At Bat or Hit/Error. Protective<br>Lens Kit (PLK + Model Number). White, Green, Amber digits available (Red<br>is standard). Deluxe Trim (different colored powdercoated top and bottom<br>caps). LED Team Names available.                                                                           |
| AVAILABLE CONTROL CONSOLE<br>(SOLD SEPARATELY) | <b>MSC9000 (Multi-sport Desktop Console)</b> Extruded Aluminum, high impact low profile microprocessor control console. 5" high x 10.25" wide x 9" deep. Weight: 4.3 lbs. Radio (1600 ft) is standard, simultaneous hardwire option included. Internal rechargeable battery. Switch between multiple sports by removing and replacing the slip sheet. |

## PRODUCT SPECIFICATIONS BA9360ABHE OPTIONS