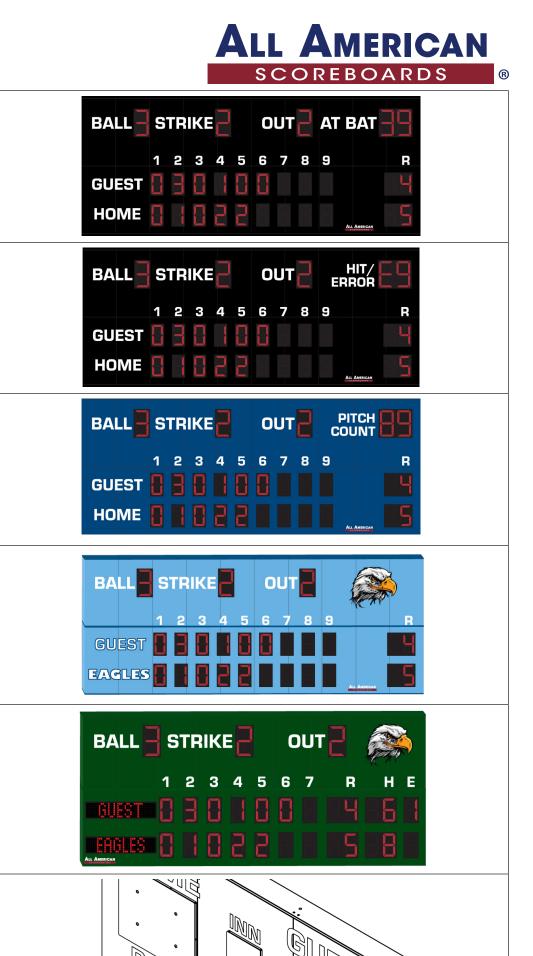

### PRODUCT SPECIFICATIONS

18" AT BAT (AB) digits in place of graphics.

## BA9209 OPTIONS

**BA9209AB** 

**BA9209HE** 

**BA9209PC** 

18" PITCH COUNT (PC) digits in place of graphics. Pitch Count can display 0-99.

18" HIT/ERROR (HE) digits in place of graphics.

**Deluxe Trim** 

Top and bottom caps powdercoated a different color than rest of scoreboard. This is a modern, more permanent version of edge trim.

Shown: Sky Blue with Blue Trim. Custom Team Name Graphics.

#### LED TEAM NAMES

8x40 Pixel Matrix, 9" High Fonts

LED Team Names require MSC9000 Console.