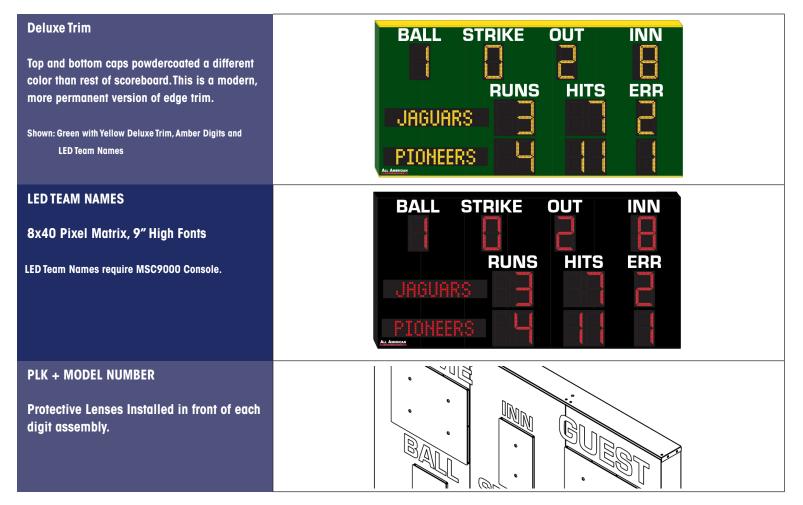

## PRODUCT SPECIFICATIONS BASEBALL SCOREBOARD

|                                                | BALL       STRIKE       OUT       INN         BALL       STRIKE       OUT       INN         RUNS       HITS       ERR         GUEST       Image: Compare the second secon |
|------------------------------------------------|----------------------------------------------------------------------------------------------------------------------------------------------------------------------------------------------------------------------------------------------------------------------------------------------------------------------------------------------------------------------------------------------------------------------------------------------------------------------------------------------------------------------------------------------------------------------------------------------------------------------------------------------------------------------------------------------------------------------------------------------------------------------------------------------------------------------------------------------------------------------------------------------------------------------------------------------------------------------------------------------------------------------------------------------------------------------------------------------------------------------------------------------------------------------------------------------------------------------------------------------------------------------------------------------------------------------------------------------------------------------------------------------------------------------------------------------------------------------------------------------------------------------------------------------------------------------------------------------------------------------------------------------------------------------------------------------------------------------------------------------------------------------------------------------------------------------------------------------------------------------------------------------------------------------------------|
| OVERALL DIMENSION                              | 7' High x 14' Wide x 5" Depth. Additional 1.5" mounting flange on top and bottom. Style available in other sizes.                                                                                                                                                                                                                                                                                                                                                                                                                                                                                                                                                                                                                                                                                                                                                                                                                                                                                                                                                                                                                                                                                                                                                                                                                                                                                                                                                                                                                                                                                                                                                                                                                                                                                                                                                                                                                |
| CONSTRUCTION                                   | Fabricated 20 and 22 GA Powder Coated Galvanneal. 1 Cabinet Design.                                                                                                                                                                                                                                                                                                                                                                                                                                                                                                                                                                                                                                                                                                                                                                                                                                                                                                                                                                                                                                                                                                                                                                                                                                                                                                                                                                                                                                                                                                                                                                                                                                                                                                                                                                                                                                                              |
| INFORMATION                                    | Home & Guest Runs, Ball, Strike, Out, Hits, Errors, Inning up to 19 (18").                                                                                                                                                                                                                                                                                                                                                                                                                                                                                                                                                                                                                                                                                                                                                                                                                                                                                                                                                                                                                                                                                                                                                                                                                                                                                                                                                                                                                                                                                                                                                                                                                                                                                                                                                                                                                                                       |
| CAPTIONS                                       | White vinyl captions: Home & Guest (10"), Inn, Ball, Strike, Out (7")                                                                                                                                                                                                                                                                                                                                                                                                                                                                                                                                                                                                                                                                                                                                                                                                                                                                                                                                                                                                                                                                                                                                                                                                                                                                                                                                                                                                                                                                                                                                                                                                                                                                                                                                                                                                                                                            |
| HORN                                           | Not Included. Optional 100dB or 110 dB horn available. Recommended to be wired at time of manufacture.                                                                                                                                                                                                                                                                                                                                                                                                                                                                                                                                                                                                                                                                                                                                                                                                                                                                                                                                                                                                                                                                                                                                                                                                                                                                                                                                                                                                                                                                                                                                                                                                                                                                                                                                                                                                                           |
| ELECTRONICS / DIGITS                           | 100% solid state, microprocessor controlled system with locking connectors.<br>Ultra bright, exposed Red LED digits.                                                                                                                                                                                                                                                                                                                                                                                                                                                                                                                                                                                                                                                                                                                                                                                                                                                                                                                                                                                                                                                                                                                                                                                                                                                                                                                                                                                                                                                                                                                                                                                                                                                                                                                                                                                                             |
| SERVICING                                      | Sign will be serviceable by removing the home score face to access components.                                                                                                                                                                                                                                                                                                                                                                                                                                                                                                                                                                                                                                                                                                                                                                                                                                                                                                                                                                                                                                                                                                                                                                                                                                                                                                                                                                                                                                                                                                                                                                                                                                                                                                                                                                                                                                                   |
| COMMUNICATION                                  | Radio communication is standard using a 2.4 GHz Frequency hopping<br>spread spectrum transceiver. Hardwire optional on scoreboard,<br>recommended to be installed at time of manufacture.                                                                                                                                                                                                                                                                                                                                                                                                                                                                                                                                                                                                                                                                                                                                                                                                                                                                                                                                                                                                                                                                                                                                                                                                                                                                                                                                                                                                                                                                                                                                                                                                                                                                                                                                        |
| POWER REQUIREMENTS                             | 100-270VAC, (2.6 Amp. @ 120VAC). Installer to provide connection point or junction box to scoreboard. 20 Amp circuit recommended.                                                                                                                                                                                                                                                                                                                                                                                                                                                                                                                                                                                                                                                                                                                                                                                                                                                                                                                                                                                                                                                                                                                                                                                                                                                                                                                                                                                                                                                                                                                                                                                                                                                                                                                                                                                                |
| INSTALLATION                                   | May be mounted to a minimum of 2 posts/beams using the Unistrut that is<br>mounted to the top and bottom backs of the scoreboard. Number and size<br>of beams is dependent on soil condition and IBC wind loading requirements.<br>Hardware supplied to pressure mount to I-Beams.                                                                                                                                                                                                                                                                                                                                                                                                                                                                                                                                                                                                                                                                                                                                                                                                                                                                                                                                                                                                                                                                                                                                                                                                                                                                                                                                                                                                                                                                                                                                                                                                                                               |
| ESTIMATED WEIGHT                               | 330 lbs. Estimated Shipping Dims: 174x24x107, 712#                                                                                                                                                                                                                                                                                                                                                                                                                                                                                                                                                                                                                                                                                                                                                                                                                                                                                                                                                                                                                                                                                                                                                                                                                                                                                                                                                                                                                                                                                                                                                                                                                                                                                                                                                                                                                                                                               |
| WARRANTY                                       | Five year guarantee against defects in materials and workmanship. Factory repair service for parts in warranty. Union label. UL Certified.                                                                                                                                                                                                                                                                                                                                                                                                                                                                                                                                                                                                                                                                                                                                                                                                                                                                                                                                                                                                                                                                                                                                                                                                                                                                                                                                                                                                                                                                                                                                                                                                                                                                                                                                                                                       |
| ADDITIONAL OPTIONS<br>MODEL NUMBER + ( )       | Protective Lens Kit (PLK + Model Number). White, Green, Amber digits available (Red is standard). Deluxe Trim (different color powdercoated top and bottom caps). LED Team Names.                                                                                                                                                                                                                                                                                                                                                                                                                                                                                                                                                                                                                                                                                                                                                                                                                                                                                                                                                                                                                                                                                                                                                                                                                                                                                                                                                                                                                                                                                                                                                                                                                                                                                                                                                |
| AVAILABLE CONTROL CONSOLE<br>(SOLD SEPARATELY) | <b>MSC9000 (Multi-sport Desktop Console)</b> Extruded Aluminum, high impact low profile microprocessor control console. 5" high x 10.25" wide x 9" deep. Weight: 4.3 lbs. Radio (1600 ft) is standard, simultaneous hardwire option included. Internal rechargeable battery. Switch between multiple sports by removing and replacing the slip sheet.                                                                                                                                                                                                                                                                                                                                                                                                                                                                                                                                                                                                                                                                                                                                                                                                                                                                                                                                                                                                                                                                                                                                                                                                                                                                                                                                                                                                                                                                                                                                                                            |