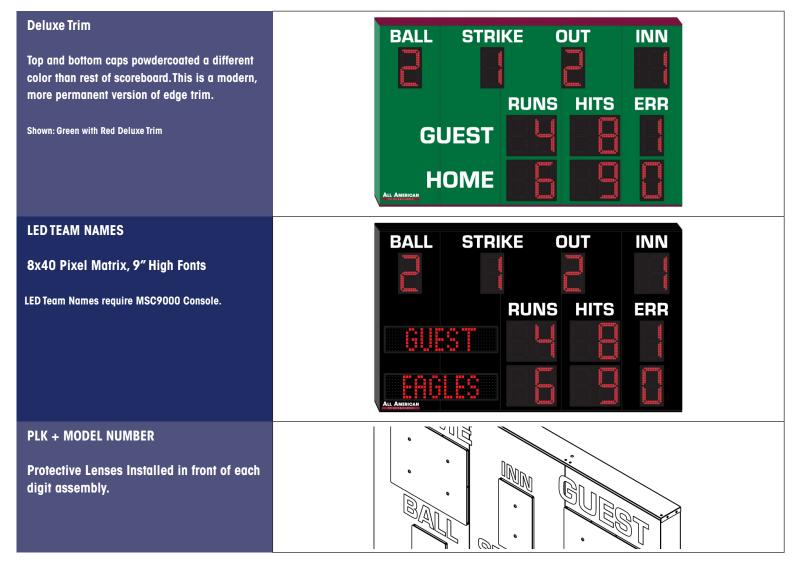

## PRODUCT SPECIFICATIONS BASEBALL SCOREBOARD

| <text></text>                                  | BALL STRIKE OUT INN   Image: Strike OUT Inn   Image: Strike OUT Image: Strike   Image: Strike Image: Strike Image: Strike   RUNS HITS ERR   GUEST Image: Strike Image: Strike   HOME Image: Strike Image: Strike                                                                                                                                      |
|------------------------------------------------|-------------------------------------------------------------------------------------------------------------------------------------------------------------------------------------------------------------------------------------------------------------------------------------------------------------------------------------------------------|
| OVERALL DIMENSION                              | 6' High x 10' Wide x 5" Depth. Style available in other sizes.                                                                                                                                                                                                                                                                                        |
| CONSTRUCTION                                   | Fabricated 20 and 22 GA Powder Coated Galvanneal.                                                                                                                                                                                                                                                                                                     |
| INFORMATION                                    | Home & Guest Runs, Ball, Strike, Out, Hits, Errors up to 19, Inning up to 19 (14").                                                                                                                                                                                                                                                                   |
| CAPTIONS                                       | White vinyl captions: Home & Guest (6.5"), Inn, Ball, Strike, Out (5")                                                                                                                                                                                                                                                                                |
| HORN                                           | Not Included. Optional 100dB or 110 dB horn available. Recommended to be wired at time of manufacture.                                                                                                                                                                                                                                                |
| ELECTRONICS / DIGITS                           | 100% solid state, microprocessor controlled system with locking connectors.<br>Ultra bright, exposed Red LED digits.                                                                                                                                                                                                                                  |
| SERVICING                                      | Sign will be serviceable by removing the home score face to access components.                                                                                                                                                                                                                                                                        |
| COMMUNICATION                                  | Radio communication is standard using a 2.4 GHz Frequency hopping spread spectrum transceiver. Hardwire optional on scoreboard, recommended to be installed at time of manufacture.                                                                                                                                                                   |
| POWER REQUIREMENTS                             | 100-270VAC, (2.6 Amp. @ 120VAC). Installer to provide connection point or junction box to scoreboard. 20 Amp circuit recommended.                                                                                                                                                                                                                     |
| INSTALLATION                                   | May be mounted to a minimum of 2 posts/beams using the Unistrut that is<br>mounted to the top and bottom backs of the scoreboard. Number and size<br>of beams is dependent on soil condition and IBC wind loading requirements.<br>Hardware supplied to pressure mount to I-Beams.                                                                    |
| ESTIMATED WEIGHT                               | 250 lbs. Estimated Shipping Dims: 126x23x95, 458#                                                                                                                                                                                                                                                                                                     |
| WARRANTY                                       | Five year guarantee against defects in materials and workmanship. Factory repair service for parts in warranty. Union label. UL Certified.                                                                                                                                                                                                            |
| ADDITIONAL OPTIONS<br>MODEL NUMBER + ()        | Graphic Area (G), Pitch Count (PC), At Bat (AB), Hit/Error (HE), or Pitch<br>Speed(PS). Hit Error Indicators (HEI). Protective Lens Kit (PLK + Model Number).<br>White, Green, Amber digits available (Red is standard). Deluxe Trim (different<br>colored powdercoated top and bottom caps). LED Team Names.                                         |
| AVAILABLE CONTROL CONSOLE<br>(SOLD SEPARATELY) | <b>MSC9000 (Multi-sport Desktop Console)</b> Extruded Aluminum, high impact low profile microprocessor control console. 5" high x 10.25" wide x 9" deep. Weight: 4.3 lbs. Radio (1600 ft) is standard, simultaneous hardwire option included. Internal rechargeable battery. Switch between multiple sports by removing and replacing the slip sheet. |