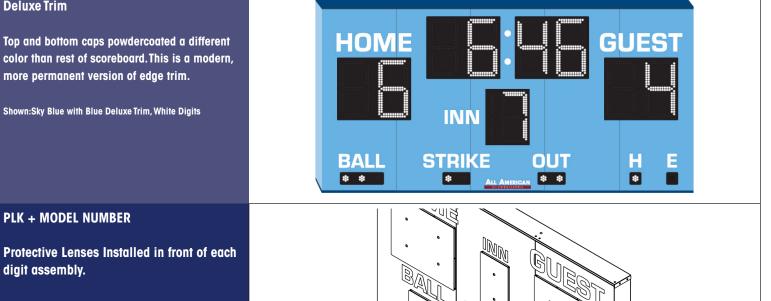

## **Deluxe Trim**

Top and bottom caps powdercoated a different color than rest of scoreboard. This is a modern, more permanent version of edge trim.

Shown:Sky Blue with Blue Deluxe Trim, White Digits

**PLK + MODEL NUMBER** 