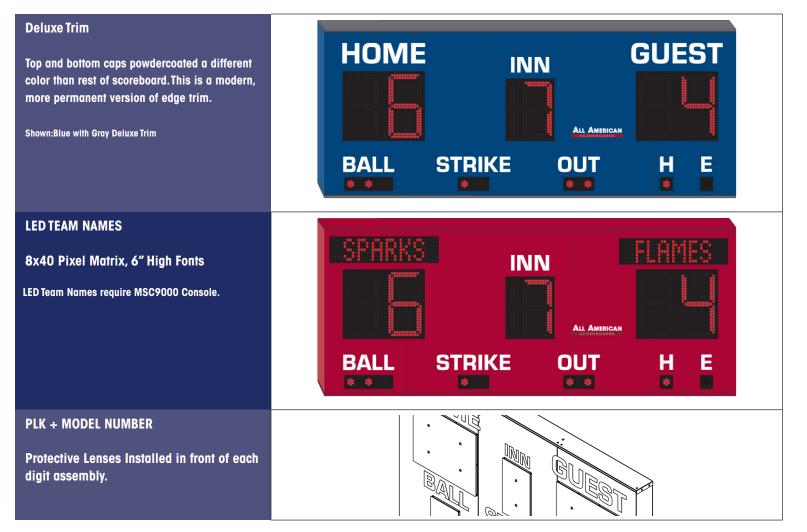

## PRODUCT SPECIFICATIONS BASEBALL SCOREBOARD

| <text></text>                                  | <section-header></section-header>                                                                                                                                                                                                                                                                                                                                                                                                                                                                         |
|------------------------------------------------|-----------------------------------------------------------------------------------------------------------------------------------------------------------------------------------------------------------------------------------------------------------------------------------------------------------------------------------------------------------------------------------------------------------------------------------------------------------------------------------------------------------|
| OVERALL DIMENSION                              | 4' High x 10' Wide x 5" Depth. Style available in other sizes.                                                                                                                                                                                                                                                                                                                                                                                                                                            |
| CONSTRUCTION                                   | Fabricated 20 and 22 GA Powder Coated Galvanneal.                                                                                                                                                                                                                                                                                                                                                                                                                                                         |
| INFORMATION                                    | Home & Guest Runs (18"), Inning (16"), Ball, Strike, Out, Hit (2" Indicators).                                                                                                                                                                                                                                                                                                                                                                                                                            |
| CAPTIONS                                       | White vinyl captions: Home & Guest (6"), Inn (4.5"), Ball, Strike, Out (4.5").                                                                                                                                                                                                                                                                                                                                                                                                                            |
| HORN                                           | Optional 100dB or 110 dB horn available. Recommended to be wired at time of manufacture.                                                                                                                                                                                                                                                                                                                                                                                                                  |
| ELECTRONICS / DIGITS                           | 100% solid state, microprocessor controlled system with locking connectors.<br>Ultra bright, exposed Red LED digits.                                                                                                                                                                                                                                                                                                                                                                                      |
| SERVICING                                      | Sign will be serviceable by removing the home score face to access components.                                                                                                                                                                                                                                                                                                                                                                                                                            |
| COMMUNICATION                                  | Radio communication is standard using a 2.4 GHz Frequency hopping spread spectrum transceiver. Hardwire optional on scoreboard, recommended to be installed at time of manufacture.                                                                                                                                                                                                                                                                                                                       |
| POWER REQUIREMENTS                             | 100-270VAC, (1.3 Amp. @ 120VAC). Installer to provide connection point or junction box to scoreboard. 20 Amp circuit recommended.                                                                                                                                                                                                                                                                                                                                                                         |
| INSTALLATION                                   | May be mounted to a minimum of 2 posts/beams using the Unistrut that is<br>mounted to the top and bottom backs of the scoreboard. Number and size<br>of beams is dependent on soil condition and IBC wind loading requirements.<br>Hardware supplied to pressure mount to I-Beams.                                                                                                                                                                                                                        |
| ESTIMATED WEIGHT                               | 182 lbs. Estimated Shipping Dims: 126x23x71, 337#                                                                                                                                                                                                                                                                                                                                                                                                                                                         |
| WARRANTY                                       | Five year guarantee against defects in materials and workmanship. Factory repair service for parts in warranty. Union label. UL Certified.                                                                                                                                                                                                                                                                                                                                                                |
| ADDITIONAL OPTIONS<br>MODEL NUMBER + ( )       | Protective Lens Kit (PLK + Model Number). LED Team Names. White, Green,<br>Amber digits available (Red is standard). Deluxe Trim (different colored<br>powdercoated top and bottom caps).                                                                                                                                                                                                                                                                                                                 |
| AVAILABLE CONTROL CONSOLE<br>(SOLD SEPARATELY) | <ul> <li>MSC9000 (Multi-sport Desktop Console) Extruded Aluminum, high impact low profile microprocessor control console. 5" high x 10.25" wide x 9" deep. Weight: 4.3 lbs. Radio (1600 ft) is standard, simultaneous hardwire option included. Internal rechargeable battery. Switch between multiple sports by removing and replacing the slip sheet.</li> <li>HRBA9000 (Handheld Baseball Remote) 6.5" high x 3" wide x 1" deep. Radio (500 ft) is standard. Internal rechargeable battery.</li> </ul> |