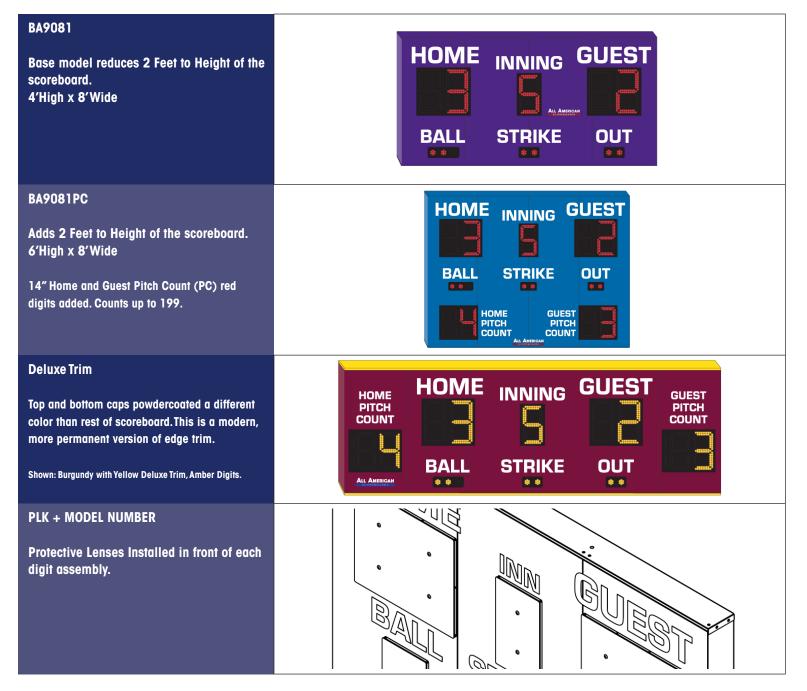

|
| AVAILABLE CONTROL CONSOLE<br>(SOLD SEPARATELY) | <ul> <li>MSC9000 (Multi-sport Desktop Console) Extruded Aluminum, high impact low profile microprocessor control console. 5" high x 10.25" wide x 9" deep.</li> <li>Weight: 4.3 lbs. Radio (1600 ft) is standard, simultaneous hardwire option included. Internal rechargeable battery. Switch between multiple sports by removing and replacing the slip sheet.</li> <li>HRBA9000 (Handheld Baseball Remote) 6.5" high x 3" wide x 1" deep. Radio (500 ft) is standard. Internal rechargeable battery.</li> </ul> |

## PRODUCT SPECIFICATIONS BA9081 OPTIONS

## ALL AMERICAN SCOREBOARDS