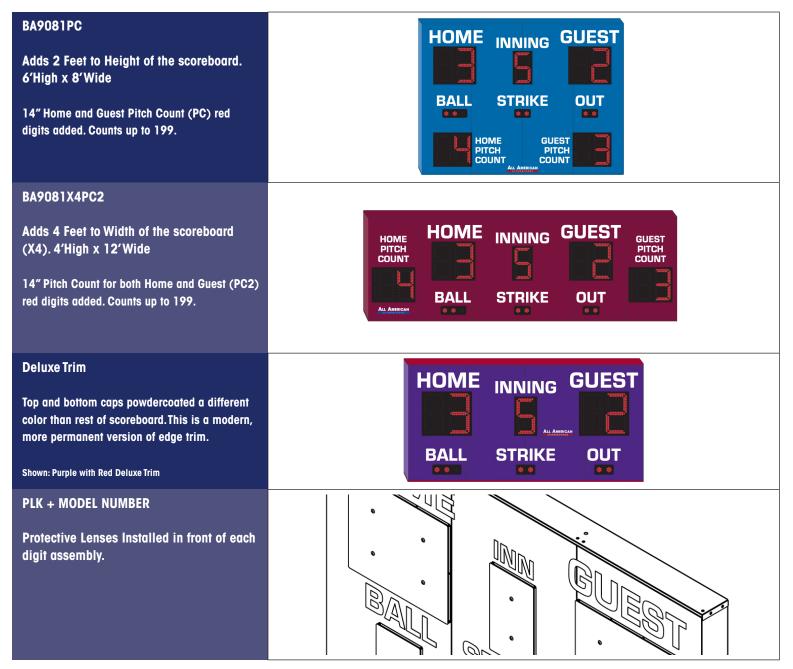

|
| AVAILABLE CONTROL CONSOLE<br>(SOLD SEPARATELY) | <ul> <li>MSC9000 (Multi-sport Desktop Console) Extruded Aluminum, high impact low profile microprocessor control console. 5" high x 10.25" wide x 9" deep. Weight: 4.3 lbs. Radio (1600 ft) is standard, simultaneous hardwire option included. Internal rechargeable battery. Switch between multiple sports by removing and replacing the slip sheet.</li> <li>HRBA9000 (Handheld Baseball Remote) 6.5" high x 3" wide x 1" deep. Radio (500 ft) is standard. Internal rechargeable battery.</li> </ul> |

## PRODUCT SPECIFICATIONS BK9081 OPTIONS