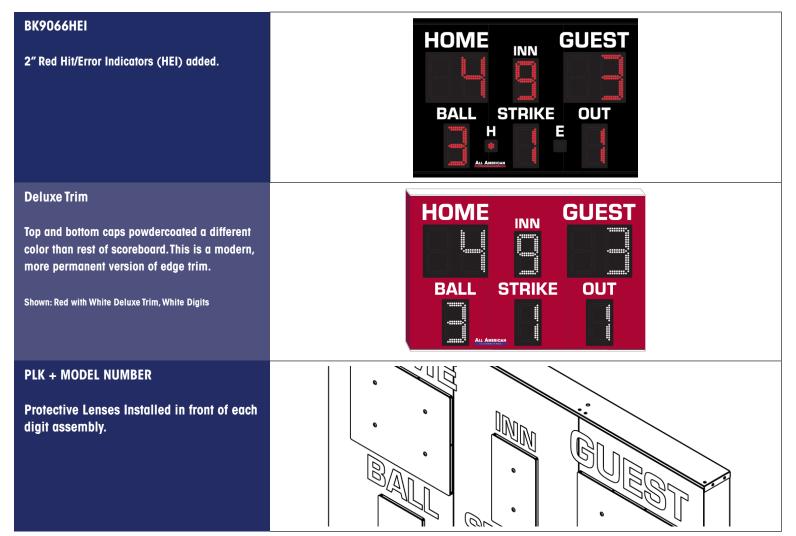

## PRODUCT SPECIFICATIONS BASEBALL SCOREBOARD

| <text></text>                                  | <section-header></section-header>                                                                                                                                                                                                                                                                                                                                                                                                                                                                         |
|------------------------------------------------|-----------------------------------------------------------------------------------------------------------------------------------------------------------------------------------------------------------------------------------------------------------------------------------------------------------------------------------------------------------------------------------------------------------------------------------------------------------------------------------------------------------|
| OVERALL DIMENSION                              | 4' High x 6 Wide x 5" Depth. Style available in other sizes.                                                                                                                                                                                                                                                                                                                                                                                                                                              |
| CONSTRUCTION                                   | Fabricated 20 and 22 GA Powder Coated Galvanneal.                                                                                                                                                                                                                                                                                                                                                                                                                                                         |
| INFORMATION                                    | Home & Guest Scores (14"), Inning, Ball, Strike, Out (12").                                                                                                                                                                                                                                                                                                                                                                                                                                               |
| CAPTIONS                                       | White vinyl captions: Home & Guest (5"), Inning (3"), Ball, Strike, Out (3.5").                                                                                                                                                                                                                                                                                                                                                                                                                           |
| HORN                                           | NONE. Optional 100dB or 110 dB horn available. Recommended to be wired at time of manufacture.                                                                                                                                                                                                                                                                                                                                                                                                            |
| ELECTRONICS / DIGITS                           | 100% solid state, microprocessor controlled system with locking connectors.<br>Ultra bright, exposed Red LED digits.                                                                                                                                                                                                                                                                                                                                                                                      |
| SERVICING                                      | Sign will be serviceable by removing the home score face to access components.                                                                                                                                                                                                                                                                                                                                                                                                                            |
| COMMUNICATION                                  | Radio communication is standard using a 2.4 GHz Frequency hopping<br>spread spectrum transceiver. Hardwire optional on scoreboard,<br>recommended to be installed at time of manufacture.                                                                                                                                                                                                                                                                                                                 |
| POWER REQUIREMENTS                             | 100-270VAC, (1.3 Amp.@ 120VAC). Installer to provide connection point or junction box to scoreboard. 20 Amp circuit recommended.                                                                                                                                                                                                                                                                                                                                                                          |
| INSTALLATION                                   | May be mounted to a minimum of 2 posts/beams using the Unistrut that is<br>mounted to the top and bottom backs of the scoreboard. Number and size<br>of beams is dependent on soil condition and IBC wind loading requirements.<br>Hardware supplied to pressure mount to I-Beams.                                                                                                                                                                                                                        |
| ESTIMATED WEIGHT                               | 111 lbs. Estimated Shipping Dims: 78x23x71, 207#                                                                                                                                                                                                                                                                                                                                                                                                                                                          |
| WARRANTY                                       | Five year guarantee against defects in materials and workmanship. Factory repair service for parts in warranty. Union label. UL Certified.                                                                                                                                                                                                                                                                                                                                                                |
| ADDITIONAL OPTIONS<br>MODEL NUMBER + ( )       | Hit/Error Indicators (HEI), Protective Lens Kit (PLK + Model Number). White, Green, Amber digits available (Red is standard).                                                                                                                                                                                                                                                                                                                                                                             |
| AVAILABLE CONTROL CONSOLE<br>(SOLD SEPARATELY) | <ul> <li>MSC9000 (Multi-sport Desktop Console) Extruded Aluminum, high impact low profile microprocessor control console. 5" high x 10.25" wide x 9" deep. Weight: 4.3 lbs. Radio (1600 ft) is standard, simultaneous hardwire option included. Internal rechargeable battery. Switch between multiple sports by removing and replacing the slip sheet.</li> <li>HRBA9000 (Handheld Baseball Remote) 6.5" high x 3" wide x 1" deep. Radio (500 ft) is standard. Internal rechargeable battery.</li> </ul> |