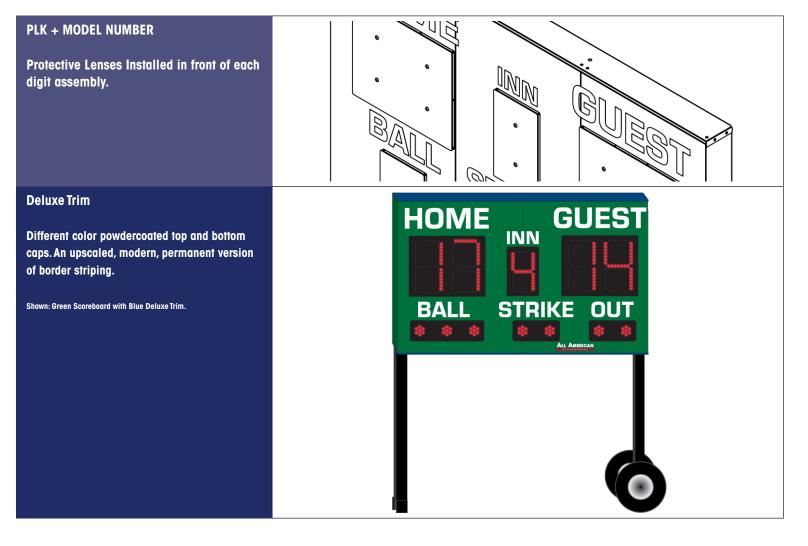

## PRODUCT SPECIFICATIONS PORTABLE BASEBALL CART

7.

OUTDOOR SCOREBOARD

**BA9041C** 

| STANDARD COLORS (CUSTOM COLORS AVAILABLE)<br>BLACK NAVY BLUE BLUEY BLUE PURPLE BURGUNDY RED FOREST GREEN |                                                                                                                                                                                                                                                                                                                                                                                                                                                                                                           |
|----------------------------------------------------------------------------------------------------------|-----------------------------------------------------------------------------------------------------------------------------------------------------------------------------------------------------------------------------------------------------------------------------------------------------------------------------------------------------------------------------------------------------------------------------------------------------------------------------------------------------------|
| OVERALL DIMENSION                                                                                        | Scoreboard: 2'6" High x 4' Wide x 5" Depth.<br>Size on Cart: 60" high x 48" wide x 33" deep.<br>Fits through standard 36" door opening.                                                                                                                                                                                                                                                                                                                                                                   |
| CONSTRUCTION                                                                                             | Scoreboard: Fabricated 20 and 22 GA Powder Coated Galvanneal.<br>Cart: Steel tube construction.                                                                                                                                                                                                                                                                                                                                                                                                           |
| INFORMATION                                                                                              | Home & Guest Scores (10"), Inning (8"), Ball, Strike, Out Indicators (2").                                                                                                                                                                                                                                                                                                                                                                                                                                |
| CAPTIONS                                                                                                 | White vinyl captions: Home & Guest (4"), Inning (2"), Ball, Strike, Out (3").                                                                                                                                                                                                                                                                                                                                                                                                                             |
| HORN                                                                                                     | Optional 100dB or 110 dB horn available. Recommended to be wired at time of manufacture.                                                                                                                                                                                                                                                                                                                                                                                                                  |
| ELECTRONICS / DIGITS                                                                                     | 100% solid state, microprocessor controlled system with locking connectors.<br>Ultra bright, exposed Red LED digits.                                                                                                                                                                                                                                                                                                                                                                                      |
| SERVICING                                                                                                | Sign will be serviceable by removing the digit pan to access components.                                                                                                                                                                                                                                                                                                                                                                                                                                  |
| COMMUNICATION                                                                                            | Radio communication is standard using a 2.4 GHz Frequency hopping spread spectrum transceiver. Hardwire optional on scoreboard, recommended to be installed at time of manufacture.                                                                                                                                                                                                                                                                                                                       |
| POWER REQUIREMENTS                                                                                       | 120VAC, 1.3 Amp. Includes 6' 3-prong grounded power cord for typical 20 Amp circuit.                                                                                                                                                                                                                                                                                                                                                                                                                      |
| INSTALLATION                                                                                             | Installed on an All American Scoreboards Portable Cart. Roll off crate and plug in.                                                                                                                                                                                                                                                                                                                                                                                                                       |
| ESTIMATED WEIGHT                                                                                         | Scoreboard 55 lbs, Cart 50 lbs.<br>Estimated Shipping Dims: 60x42x68, 292#                                                                                                                                                                                                                                                                                                                                                                                                                                |
| WARRANTY                                                                                                 | Five year guarantee against defects in materials and workmanship. Factory repair service for parts in warranty. Union label. UL Certified.                                                                                                                                                                                                                                                                                                                                                                |
| ADDITIONAL OPTIONS<br>MODEL NUMBER + ( )                                                                 | Protective Lens Kit (PLK + Model Number). White, Green, Amber digits available (Red is standard). Deluxe Trim (different colored powdercoated top and bottom caps).                                                                                                                                                                                                                                                                                                                                       |
| AVAILABLE CONTROL CONSOLE<br>(SOLD SEPARATELY)                                                           | <ul> <li>MSC9000 (Multi-sport Desktop Console) Extruded Aluminum, high impact low profile microprocessor control console. 5" high x 10.25" wide x 9" deep. Weight: 4.3 lbs. Radio (1600 ft) is standard, simultaneous hardwire option included. Internal rechargeable battery. Switch between multiple sports by removing and replacing the slip sheet.</li> <li>HRBA9000 (Handheld Baseball Remote) 6.5" high x 3" wide x 1" deep. Radio (500 ft) is standard. Internal rechargeable battery.</li> </ul> |

## PRODUCT SPECIFICATIONS BA9041C OPTIONS