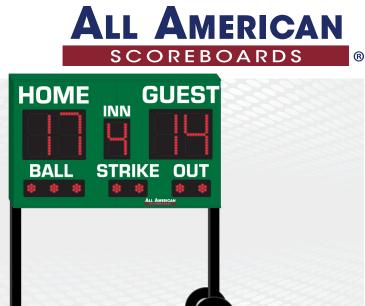

## PRODUCT SPECIFICATIONS PORTABLE BASEBALL CART

7.

OUTDOOR SCOREBOARD

**BA9041C** 

| STANDARD COLORS (CUSTOM COLORS AVAILABLE)<br>BLACK NAVY BLUE BLUEY BLUE PURPLE BURGUNDY RED FOREST GREEN |                                                                                                                                                                                                                                                                                                                                                                                                                                                                                                           |
|----------------------------------------------------------------------------------------------------------|-----------------------------------------------------------------------------------------------------------------------------------------------------------------------------------------------------------------------------------------------------------------------------------------------------------------------------------------------------------------------------------------------------------------------------------------------------------------------------------------------------------|
| OVERALL DIMENSION                                                                                        | Scoreboard: 2'6" High x 4' Wide x 5" Depth.<br>Size on Cart: 60" high x 48" wide x 33" deep.<br>Fits through standard 36" door opening.                                                                                                                                                                                                                                                                                                                                                                   |
| CONSTRUCTION                                                                                             | Scoreboard: Fabricated 20 and 22 GA Powder Coated Galvanneal.<br>Cart: Steel tube construction.                                                                                                                                                                                                                                                                                                                                                                                                           |
| INFORMATION                                                                                              | Home & Guest Scores (10"), Inning (8"), Ball, Strike, Out Indicators (2").                                                                                                                                                                                                                                                                                                                                                                                                                                |
| CAPTIONS                                                                                                 | White vinyl captions: Home & Guest (4"), Inning (2"), Ball, Strike, Out (3").                                                                                                                                                                                                                                                                                                                                                                                                                             |
| HORN                                                                                                     | Optional 100dB or 110 dB horn available. Recommended to be wired at time of manufacture.                                                                                                                                                                                                                                                                                                                                                                                                                  |
| ELECTRONICS / DIGITS                                                                                     | 100% solid state, microprocessor controlled system with locking connectors.<br>Ultra bright, exposed Red LED digits.                                                                                                                                                                                                                                                                                                                                                                                      |
| SERVICING                                                                                                | Sign will be serviceable by removing the digit pan to access components.                                                                                                                                                                                                                                                                                                                                                                                                                                  |
| COMMUNICATION                                                                                            | Radio communication is standard using a 2.4 GHz Frequency hopping spread spectrum transceiver. Hardwire optional on scoreboard, recommended to be installed at time of manufacture.                                                                                                                                                                                                                                                                                                                       |
| POWER REQUIREMENTS                                                                                       | 120VAC, 1.3 Amp. Includes 6' 3-prong grounded power cord for typical 20 Amp circuit.                                                                                                                                                                                                                                                                                                                                                                                                                      |
| INSTALLATION                                                                                             | Installed on an All American Scoreboards Portable Cart. Roll off crate and plug in.                                                                                                                                                                                                                                                                                                                                                                                                                       |
| ESTIMATED WEIGHT                                                                                         | Scoreboard 55 lbs, Cart 50 lbs.<br>Estimated Shipping Dims: 60x42x68, 292#                                                                                                                                                                                                                                                                                                                                                                                                                                |
| WARRANTY                                                                                                 | Five year guarantee against defects in materials and workmanship. Factory repair service for parts in warranty. Union label. UL Certified.                                                                                                                                                                                                                                                                                                                                                                |
| ADDITIONAL OPTIONS<br>MODEL NUMBER + ( )                                                                 | Protective Lens Kit (PLK + Model Number). White, Green, Amber digits available (Red is standard). Deluxe Trim (different colored powdercoated top and bottom caps).                                                                                                                                                                                                                                                                                                                                       |
| AVAILABLE CONTROL CONSOLE<br>(SOLD SEPARATELY)                                                           | <ul> <li>MSC9000 (Multi-sport Desktop Console) Extruded Aluminum, high impact low profile microprocessor control console. 5" high x 10.25" wide x 9" deep. Weight: 4.3 lbs. Radio (1600 ft) is standard, simultaneous hardwire option included. Internal rechargeable battery. Switch between multiple sports by removing and replacing the slip sheet.</li> <li>HRBA9000 (Handheld Baseball Remote) 6.5" high x 3" wide x 1" deep. Radio (500 ft) is standard. Internal rechargeable battery.</li> </ul> |