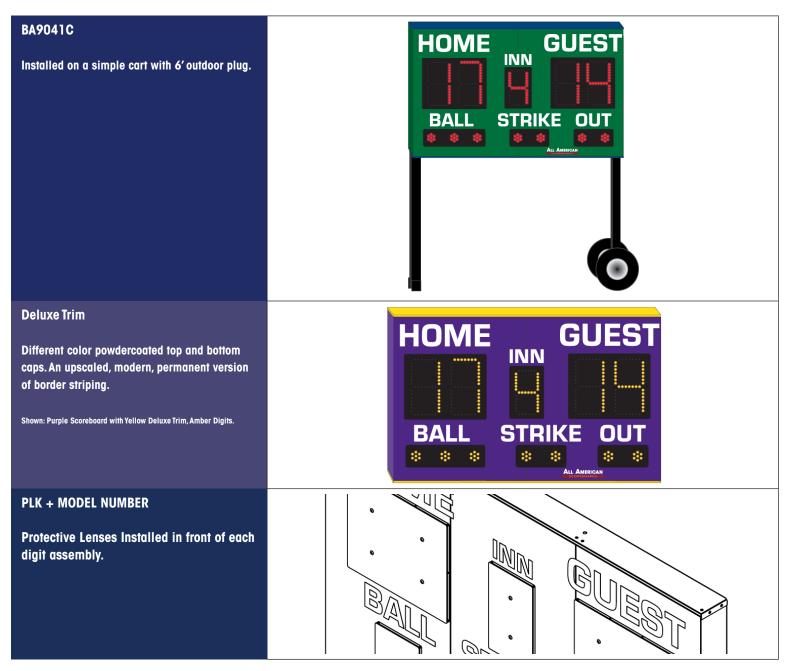

## PRODUCT SPECIFICATIONS BASEBALL SCOREBOARD

| <text></text>                                  | <complex-block></complex-block>                                                                                                                                                                                                                                                                                                                                                                                                                                                                                    |
|------------------------------------------------|--------------------------------------------------------------------------------------------------------------------------------------------------------------------------------------------------------------------------------------------------------------------------------------------------------------------------------------------------------------------------------------------------------------------------------------------------------------------------------------------------------------------|
| OVERALL DIMENSION                              | 2'6" High x 4' Wide x 5" Depth. Style available in other sizes.                                                                                                                                                                                                                                                                                                                                                                                                                                                    |
| CONSTRUCTION                                   | Fabricated 20 and 22 GA Powder Coated Galvanneal.                                                                                                                                                                                                                                                                                                                                                                                                                                                                  |
|                                                | Home & Guest Scores (10"), Inning (8"), Ball, Strike, Out Indicators (2").                                                                                                                                                                                                                                                                                                                                                                                                                                         |
| CAPTIONS                                       | White vinyl captions: Home & Guest (4"), Inning (2"), Ball, Strike, Out (3").                                                                                                                                                                                                                                                                                                                                                                                                                                      |
| HORN                                           | Not Included. Optional 100dB or 110 dB horn available. Recommended to be wired at time of manufacture.                                                                                                                                                                                                                                                                                                                                                                                                             |
| ELECTRONICS / DIGITS                           | 100% solid state, microprocessor controlled system with locking connectors.<br>Ultra bright, exposed Red LED digits.                                                                                                                                                                                                                                                                                                                                                                                               |
| SERVICING                                      | Sign will be serviceable by removing the home score face to access components.                                                                                                                                                                                                                                                                                                                                                                                                                                     |
| COMMUNICATION                                  | Radio communication is standard using a 2.4 GHz Frequency hopping<br>spread spectrum transceiver. Hardwire optional on scoreboard,<br>recommended to be installed at time of manufacture.                                                                                                                                                                                                                                                                                                                          |
| POWER REQUIREMENTS                             | 100-270VAC, (1.3 Amp. @ 120VAC) Installer to provide connection point or junction box to scoreboard. 20 Amp circuit recommended.                                                                                                                                                                                                                                                                                                                                                                                   |
| INSTALLATION                                   | May be mounted to a minimum of 2 posts/beams using the Unistrut that is<br>mounted to the top and bottom backs of the scoreboard. Number and size<br>of beams is dependent on soil condition and IBC wind loading requirements.<br>Hardware supplied to pressure mount to I-Beams. If ordered with cart, comes<br>installed with power cord.                                                                                                                                                                       |
| ESTIMATED WEIGHT                               | 64 lbs. Estimated Shipping Dims: 54x24x53, 178#<br>BA9041C (Installed on Cart): 91 lbs. Estimated Shipping Dims: 60x42x68, 292#                                                                                                                                                                                                                                                                                                                                                                                    |
| WARRANTY                                       | Five year guarantee against defects in materials and workmanship. Factory repair service for parts in warranty. Union label. UL Certified.                                                                                                                                                                                                                                                                                                                                                                         |
| ADDITIONAL OPTIONS<br>MODEL NUMBER + ( )       | Protective Lens Kit (PLK + Model Number). White, Green, Amber digits<br>available (Red is standard). Small portable cart (BA9041C). Deluxe Trim<br>(different color powdercoated top and bottom caps).                                                                                                                                                                                                                                                                                                             |
| AVAILABLE CONTROL CONSOLE<br>(SOLD SEPARATELY) | <ul> <li>MSC9000 (Multi-sport Desktop Console) Extruded Aluminum, high impact low profile microprocessor control console. 5" high x 10.25" wide x 9" deep.</li> <li>Weight: 4.3 lbs. Radio (1600 ft) is standard, simultaneous hardwire option included. Internal rechargeable battery. Switch between multiple sports by removing and replacing the slip sheet.</li> <li>HRBA9000 (Handheld Baseball Remote) 6.5" high x 3" wide x 1" deep. Radio (500 ft) is standard. Internal rechargeable battery.</li> </ul> |

## PRODUCT SPECIFICATIONS BA9041 OPTIONS