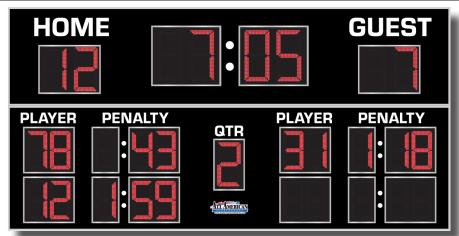

## OUTDOOR SCOREBOARD 8118 LACROSSE

| OVERALL DIMENSION                 | 9' high x 18' wide x 4.75" deep.                                                                                                                                                                                                                                                                                                                                          |
|-----------------------------------|---------------------------------------------------------------------------------------------------------------------------------------------------------------------------------------------------------------------------------------------------------------------------------------------------------------------------------------------------------------------------|
| INFORMATION DISPLAYED             | Game Time, Home Score, Guest Score, Player Penalties, Quarter/Period                                                                                                                                                                                                                                                                                                      |
| DIGITS                            | Bright Red, 7-Segment LEDs                                                                                                                                                                                                                                                                                                                                                |
| TIMER                             | 24" High Digits, Shall register 0:00 - 99:59                                                                                                                                                                                                                                                                                                                              |
| SCORING                           | 21" High Digits, Shall register 0-99.                                                                                                                                                                                                                                                                                                                                     |
| PLAYER NUMBER                     | 18" High Digits, Shall register 0-99.                                                                                                                                                                                                                                                                                                                                     |
| PLAYER PENALTY                    | 18" High Digits, Shall register :00-9:59.                                                                                                                                                                                                                                                                                                                                 |
| QUARTER/PERIOD                    | 18" High Digits, Shall register 1-9, 0 (overtime).                                                                                                                                                                                                                                                                                                                        |
| CAPTIONS                          | White vinyl captions.                                                                                                                                                                                                                                                                                                                                                     |
| CONSTRUCTION                      | 4" extruded aluminum case, .093" thick. Face panels are 22 GA Galvaneal, finished in choice of colors (Black, Navy, Blue, Bright Blue, Purple, Maroon, Red, Forest Green, Green, custom colors available).                                                                                                                                                                |
| ELECTRONICS                       | 100% solid state, microprocessor controlled system. Horn available.                                                                                                                                                                                                                                                                                                       |
| HORN                              | Horn not included. Trumpet and standard horns are available.                                                                                                                                                                                                                                                                                                              |
| SERVICING                         | Front access for ease of servicing. Plug in modules for ease of replacement.                                                                                                                                                                                                                                                                                              |
| MICROPROCESSOR<br>CONTROL CONSOLE | Extruded Aluminum, high impact low profile microprocessor control console, latest state of the art, user friendly. Size: 13.25" wide x 5" high x 9" deep. Weights: 6 lbs. Microprocessor to be supplied with 25 feet of cable (hardwire). Microprocessor control console with membrane keyboard provides for direct entry of all information. Radio Control is available. |
| JUNCTION BOX                      | One junction box 5" x 3" with cover and plug. (Hardwire)                                                                                                                                                                                                                                                                                                                  |
| DATA CABLE                        | Twisted pair, direct burial, RJ45 connectors.                                                                                                                                                                                                                                                                                                                             |
| POWER REQUIREMENTS                | 115 VAC. One 20A circuit is recommended.                                                                                                                                                                                                                                                                                                                                  |
| INSTALLATION                      | May be installed on two posts. Mounting brackets are supplied with scoreboard.                                                                                                                                                                                                                                                                                            |
| WEIGHT                            | Net 600 lbs. / Shipping 750 lbs.                                                                                                                                                                                                                                                                                                                                          |
| WARRANTY                          | Five year guarantee against defects in materials and workmanship. Factory repair service for parts in warranty. Union label.                                                                                                                                                                                                                                              |