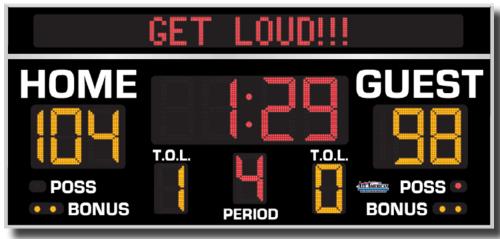

## 8210EMC

Basketball Volleyball Wrestling **Segment Timer** 

|                                   | PERIOD                                                                                                                                                                                                                                                                                                                                                                   |
|-----------------------------------|--------------------------------------------------------------------------------------------------------------------------------------------------------------------------------------------------------------------------------------------------------------------------------------------------------------------------------------------------------------------------|
|                                   |                                                                                                                                                                                                                                                                                                                                                                          |
| OVERALL DIMENSION                 | 5'4"high x 12' wide x 5" deep.                                                                                                                                                                                                                                                                                                                                           |
| INFORMATION DISPLAYED             | Game Time, Scores, Period, Time Outs Left, Double Bonus, Possession.                                                                                                                                                                                                                                                                                                     |
| DIGITS                            | Bright Red and Amber, 7-Segment LEDs.                                                                                                                                                                                                                                                                                                                                    |
| GAME TIME                         | 18" High Red Digits, Shall register 0:00 - 99:59, 1/10 second capable.<br>May display Time Of Day when not in use and during select sports.                                                                                                                                                                                                                              |
| SCORE                             | 16" High Amber Digits, Shall register 0-199.                                                                                                                                                                                                                                                                                                                             |
| PERIOD                            | 14" High Red Digits, Shall register 1-4, 0 (overtime). May display up to 9.                                                                                                                                                                                                                                                                                              |
| T.O.L.                            | 14" High Amber Digits, Shall Register 0-9.                                                                                                                                                                                                                                                                                                                               |
| POSSESSION                        | Indicated by 2" Red LED Indicators.                                                                                                                                                                                                                                                                                                                                      |
| BONUS / DOUBLE BONUS              | Indicated by 2" Amber LED Indicators.                                                                                                                                                                                                                                                                                                                                    |
| CAPTIONS                          | White vinyl letters.                                                                                                                                                                                                                                                                                                                                                     |
| EMC                               | Built in Everbrite Message Center: a text only message center with 8" character height.<br>Send 99 different looped programs and 99 different messages instantly during gameplay.<br>Second console required for instant messages.                                                                                                                                       |
| CONSTRUCTION                      | 5" extruded aluminum frame, .093" thick. Face panels made from shatter resistant polycarbonate (Black, Navy, Blue, Bright Blue, Purple, Burgundy, Red, Forest Green, Green, custom colors available).                                                                                                                                                                    |
| ELECTRONICS                       | 100% solid state, microprocessor controlled system.                                                                                                                                                                                                                                                                                                                      |
| SERVICING                         | Front access for ease of servicing. Plug in modules for ease of replacement.                                                                                                                                                                                                                                                                                             |
| MICROPROCESSOR<br>CONTROL CONSOLE | Extruded Aluminum, high impact low profile microprocessor control console, latest state of the art, user friendly. Size: 13.25" wide x 5" high x 9" deep. Weight: 6 lbs. Microprocessor to be supplied with 25 feet of cable (hardwire). Microprocessor control console with membrane keyboard provides for direct entry of all information. Radio Control is available. |
| JUNCTION BOX                      | One junction box 5" x 3" with cover and plug. (Hardwire)                                                                                                                                                                                                                                                                                                                 |
| DATA CABLE                        | Twisted pair, direct burial, RJ45 Connectors. (Hardwire)                                                                                                                                                                                                                                                                                                                 |
| POWER REQUIREMENTS                | 120VAC. Minimum one 20A circuit is recommended.                                                                                                                                                                                                                                                                                                                          |
| INSTALLATION                      | May be mounted to nearly any wall surface.                                                                                                                                                                                                                                                                                                                               |
| WEIGHT                            | Net 225 lbs / Shipping 335 lbs.                                                                                                                                                                                                                                                                                                                                          |
| WARRANTY                          | Five year guarantee against defects in materials and workmanship. Factory repair service for parts in warranty. Union label.                                                                                                                                                                                                                                             |