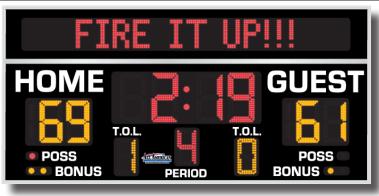

## 8209EMC Basketball Volleyball

| OVERALL DIMENSION              | 4'4" high x 9' wide x 5" deep.                                                                                                                                                                                                                                                                                                                                        |
|--------------------------------|-----------------------------------------------------------------------------------------------------------------------------------------------------------------------------------------------------------------------------------------------------------------------------------------------------------------------------------------------------------------------|
| INFORMATION DISPLAYED          | Game Time, Home and Guest Score, Period, Time Outs Left, Fouls, Double Bonus, Possession.                                                                                                                                                                                                                                                                             |
| DIGITS                         | Bright Red and Amber, 7-Segment LEDs.                                                                                                                                                                                                                                                                                                                                 |
| GAME TIME                      | 14" High Red Digits, Shall register 0:00 - 99:59, 1/10 second capable.<br>May display Time Of Day when not in use and during select sports.                                                                                                                                                                                                                           |
| SCORE                          | 12" High Amber Digits, Shall register 0-199.                                                                                                                                                                                                                                                                                                                          |
| PERIOD                         | 10" High Red Digit, Shall register 1-4 (may display up to 9).                                                                                                                                                                                                                                                                                                         |
| TIME OUTS LEFT                 | 10" High Amber Digits, Shall register 1-4 (may display up to 9).                                                                                                                                                                                                                                                                                                      |
| POSSESSION                     | Indicated by 2" Red LED Indicators.                                                                                                                                                                                                                                                                                                                                   |
| BONUS / DOUBLE BONUS           | Indicated by 2" Amber LED Indicators.                                                                                                                                                                                                                                                                                                                                 |
| CAPTIONS                       | White vinyl letters.                                                                                                                                                                                                                                                                                                                                                  |
| ЕМС                            | Built in Everbrite Message Center: a text only message center with 8" character height.<br>Send 99 different looped programs and 99 different messages instantly during gameplay.<br>Second console required for instant messages.                                                                                                                                    |
| CONSTRUCTION                   | 5" extruded aluminum frame, .093" thick. Face panels made from shatter resistant polycarbonate (Black, Navy, Blue, Bright Blue, Violet, Maroon, Red, Forest Green, Green, custom colors available).                                                                                                                                                                   |
| ELECTRONICS                    | 100% solid state, microprocessor controlled system.                                                                                                                                                                                                                                                                                                                   |
| SERVICING                      | Front access for ease of servicing. Plug in modules for ease of replacement.                                                                                                                                                                                                                                                                                          |
| MICROPROCESSOR CONTROL CONSOLE | Extruded Aluminum, high impact low profile microprocessor control console, latest state of the art, user friendly. Size: 13.25" wide x 5" high x 9" deep. Weight: 6 lbs. Microprocessor to be supplied with 25 feet of cable (hardwire). Microprocessor control console with membrane keyboard provides for direct entry of all information. Radio Control available. |
| JUNCTION BOX                   | One junction box 5" x 3" with cover and plug. (Hardwire)                                                                                                                                                                                                                                                                                                              |
| DATA CABLE                     | Twisted pair, direct burial, RJ45 Connectors.                                                                                                                                                                                                                                                                                                                         |
| POWER REQUIREMENTS             | 120VAC. Minimum one 20A circuit is recommended.                                                                                                                                                                                                                                                                                                                       |
| INSTALLATION                   | May be mounted to nearly any wall surface.                                                                                                                                                                                                                                                                                                                            |
| WEIGHT                         | Net 151 lbs / Shipping 240 lbs.                                                                                                                                                                                                                                                                                                                                       |
| WARRANTY                       | Five year guarantee against defects in materials and workmanship. Factory repair service for parts in warranty. Union label.                                                                                                                                                                                                                                          |